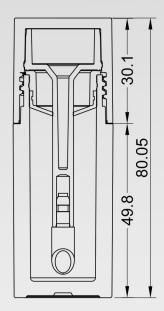

#### Compact Case And Lipstick Tube Products Catalogue

#### XIAMEN PENGYUCHENG IMPORT & EXPORT CO.,LTD

Website: www.pyc365.com

E-mail: julia@pyc365.com

Tel: +86 13030885785

AU address: 3 Brock Court Wallan Victoria Australia 3756

China address: No.16 haijing east rd, haicang, Xiamen, China, 361026

#### Go green with our products



#### YR3022C





YR3163A/B







#### YR3172

#### YR3173













#### YR3176 YR3177



#### YR7005C

the logo on cap and bottle could aligned.





## YR7084E/F



# YR7120B/C/D— OFC:5.5±0.5ml





#### YR7130B

#### YR7130A







OFC:4.1±0.5ml







## YR7132A/B/C — OFC:9.2±0.8ml





## YR7138A/B









# Ø28.6 OFC:16.5±0.5ml







## YR7139A/B







OFC:19.7±0.5ml





Luns