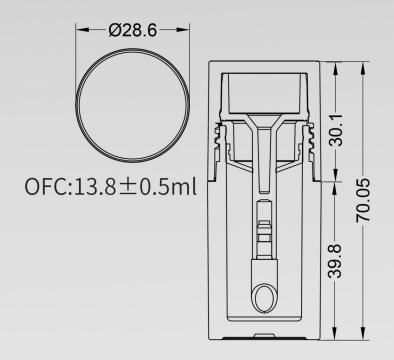

#### Compact Case And Lipstick Tube Products Catalogue

#### XIAMEN PENGYUCHENG IMPORT & EXPORT CO.,LTD

Website: www.pyc365.com

E-mail: julia@pyc365.com

Tel: +86 13030885785

AU address: 3 Brock Court Wallan Victoria Australia 3756

China address: No.16 haijing east rd, haicang, Xiamen, China, 361026

#### Go green with our products



#### YR3022C





YR3163A/B







#### YR3172

#### YR3173













#### YR3176 YR3177



#### YR7005C

the logo on cap and bottle could aligned.





## YR7084E/F



# YR7120B/C/D— OFC:5.5±0.5ml





#### YR7130B

#### YR7130A







OFC:4.1±0.5ml







## YR7132A/B/C — OFC:9.2±0.8ml





## YR7138A/B









# Ø28.6 OFC:16.5±0.5ml







## YR7139A/B







OFC:19.7±0.5ml





Luns