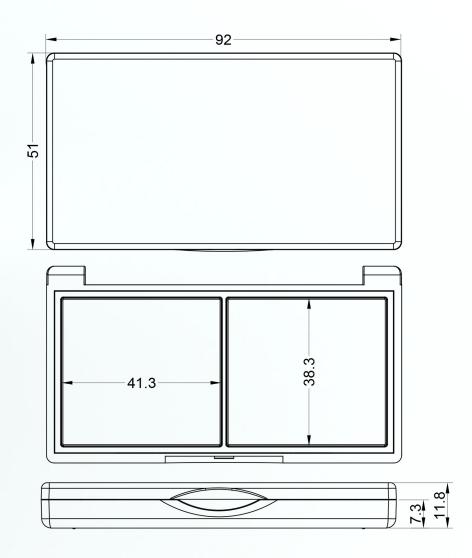

#### Compact Case And Lipstick Tube Products Catalogue

#### XIAMEN PENGYUCHENG IMPORT & EXPORT CO.,LTD

Website: www.pyc365.com

E-mail: julia@pyc365.com

Tel: +86 13030885785

AU address: 3 Brock Court Wallan Victoria Australia 3756

China address: No.16 haijing east rd, haicang, Xiamen, China, 361026

#### Go green with our products



#### YR3022C





YR3163A/B







#### YR3172

#### YR3173













#### YR3176 YR3177



#### YR7005C

the logo on cap and bottle could aligned.





## YR7084E/F



# YR7120B/C/D— OFC:5.5±0.5ml





#### YR7130B

#### YR7130A







OFC:4.1±0.5ml







## YR7132A/B/C — OFC:9.2±0.8ml





## YR7138A/B









# Ø28.6 OFC:16.5±0.5ml







## YR7139A/B







OFC:19.7±0.5ml





Luns