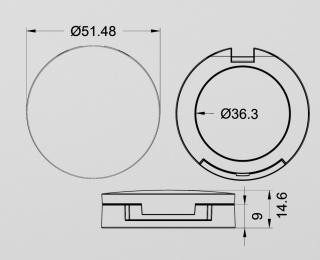

#### Compact Case And Lipstick Tube Products Catalogue

#### XIAMEN PENGYUCHENG IMPORT & EXPORT CO.,LTD

Website: www.pyc365.com

E-mail: julia@pyc365.com

Tel: +86 13030885785

AU address: 3 Brock Court Wallan Victoria Australia 3756

China address: No.16 haijing east rd, haicang, Xiamen, China, 361026

#### Go green with our products



#### YR3022C





YR3163A/B







#### YR3172

#### YR3173













#### YR3176 YR3177



#### YR7005C

the logo on cap and bottle could aligned.





## YR7084E/F



# YR7120B/C/D— OFC:5.5±0.5ml





#### YR7130B

#### YR7130A







OFC:4.1±0.5ml







## YR7132A/B/C — OFC:9.2±0.8ml





## YR7138A/B









# Ø28.6 OFC:16.5±0.5ml







## YR7139A/B







OFC:19.7±0.5ml





Luns