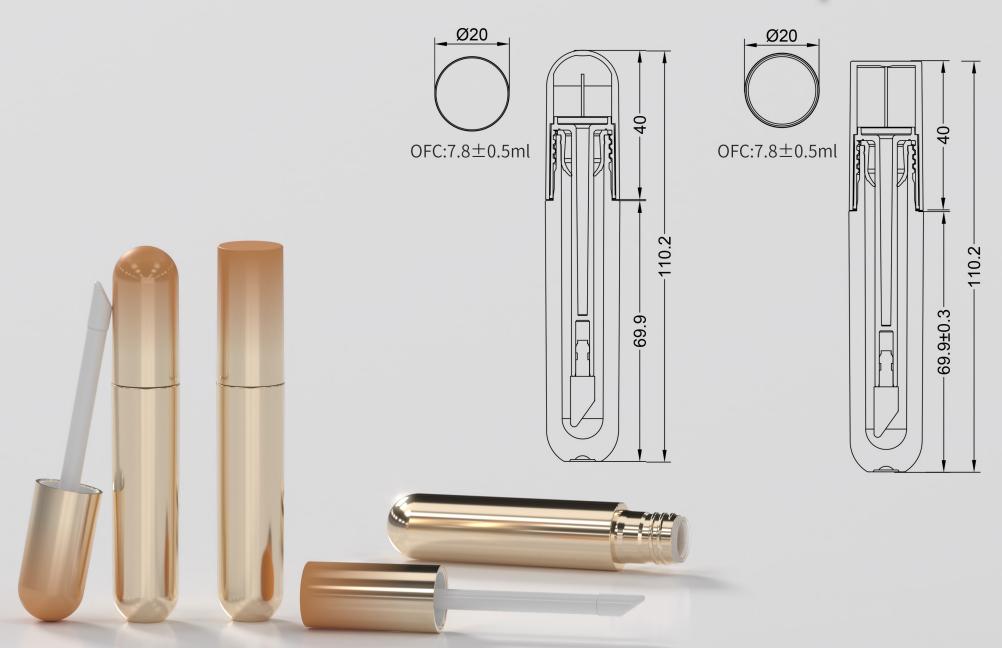

#### Compact Case And Lipstick Tube Products Catalogue

#### XIAMEN PENGYUCHENG IMPORT & EXPORT CO.,LTD

Website: www.pyc365.com

E-mail: julia@pyc365.com

Tel: +86 13030885785

AU address: 3 Brock Court Wallan Victoria Australia 3756

China address: No.16 haijing east rd, haicang, Xiamen, China, 361026

#### Go green with our products



#### YR3022C





YR3163A/B







#### YR3172

#### YR3173













#### YR3176 YR3177



#### YR7005C

the logo on cap and bottle could aligned.





## YR7084E/F



# YR7120B/C/D— OFC:5.5±0.5ml





#### YR7130B

#### YR7130A







OFC:4.1±0.5ml







## YR7132A/B/C — OFC:9.2±0.8ml





## YR7138A/B









# Ø28.6 OFC:16.5±0.5ml







## YR7139A/B







OFC:19.7±0.5ml





Luns