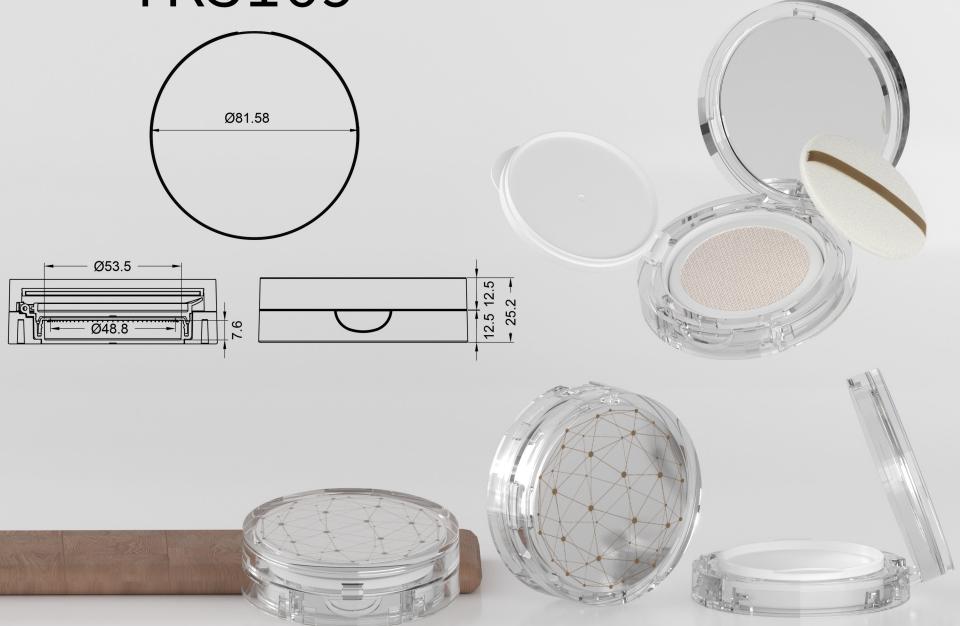

#### Compact Case And Lipstick Tube Products Catalogue

#### XIAMEN PENGYUCHENG IMPORT & EXPORT CO.,LTD

Website: www.pyc365.com

E-mail: julia@pyc365.com

Tel: +86 13030885785

AU address: 3 Brock Court Wallan Victoria Australia 3756

China address: No.16 haijing east rd, haicang, Xiamen, China, 361026

#### Go green with our products



#### YR3022C





YR3163A/B







#### YR3172

#### YR3173













#### YR3176 YR3177



#### YR7005C

the logo on cap and bottle could aligned.





## YR7084E/F



# YR7120B/C/D— OFC:5.5±0.5ml





#### YR7130B

#### YR7130A







OFC:4.1±0.5ml







## YR7132A/B/C — OFC:9.2±0.8ml





## YR7138A/B









# Ø28.6 OFC:16.5±0.5ml







## YR7139A/B







OFC:19.7±0.5ml





Luns