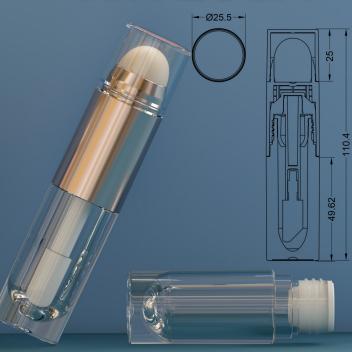

#### Compact Case And Lipstick Tube Products Catalogue

#### XIAMEN PENGYUCHENG IMPORT & EXPORT CO.,LTD

Website: www.pyc365.com

E-mail: julia@pyc365.com

Tel: +86 13030885785

AU address: 3 Brock Court Wallan Victoria Australia 3756

China address: No.16 haijing east rd, haicang, Xiamen, China, 361026

#### Go green with our products



#### YR3022C





YR3163A/B







#### YR3172

#### YR3173













#### YR3176 YR3177



#### YR7005C

the logo on cap and bottle could aligned.





## YR7084E/F



# YR7120B/C/D— OFC:5.5±0.5ml





#### YR7130B

#### YR7130A







OFC:4.1±0.5ml







## YR7132A/B/C — OFC:9.2±0.8ml





## YR7138A/B









# Ø28.6 OFC:16.5±0.5ml







## YR7139A/B







OFC:19.7±0.5ml





Luns