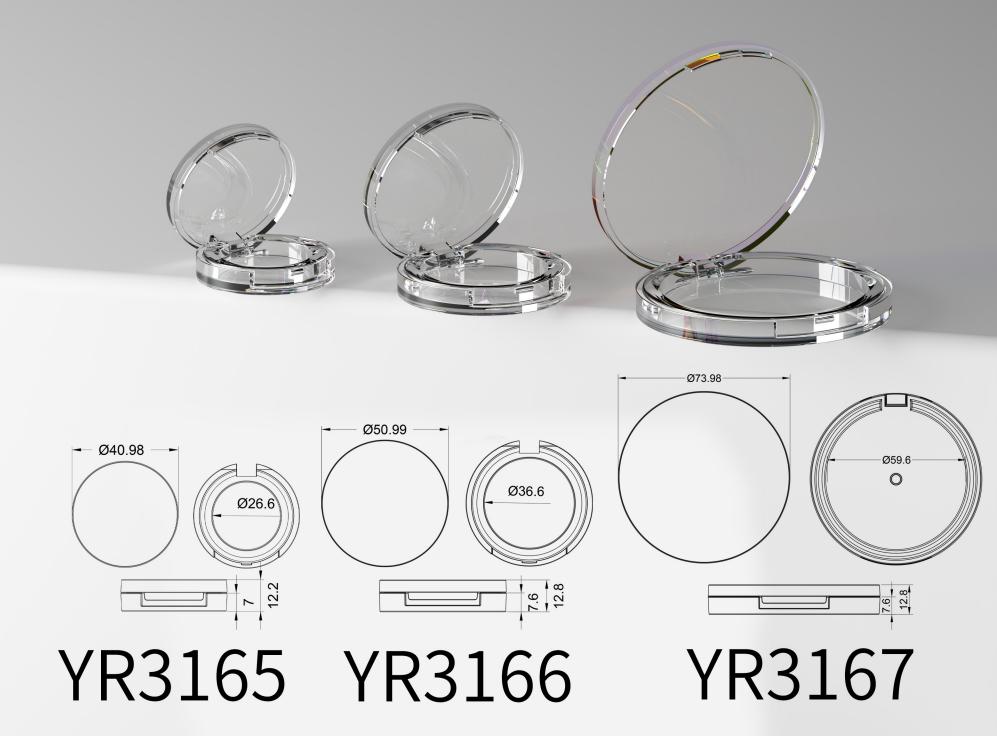

#### Compact Case And Lipstick Tube Products Catalogue

#### XIAMEN PENGYUCHENG IMPORT & EXPORT CO.,LTD

Website: www.pyc365.com

E-mail: julia@pyc365.com

Tel: +86 13030885785

AU address: 3 Brock Court Wallan Victoria Australia 3756

China address: No.16 haijing east rd, haicang, Xiamen, China, 361026

#### Go green with our products



#### YR3022C





YR3163A/B







#### YR3172

#### YR3173













#### YR3176 YR3177



#### YR7005C

the logo on cap and bottle could aligned.





## YR7084E/F



# YR7120B/C/D— OFC:5.5±0.5ml





#### YR7130B

#### YR7130A







OFC:4.1±0.5ml







## YR7132A/B/C — OFC:9.2±0.8ml





## YR7138A/B









# Ø28.6 OFC:16.5±0.5ml







## YR7139A/B







OFC:19.7±0.5ml





Luns