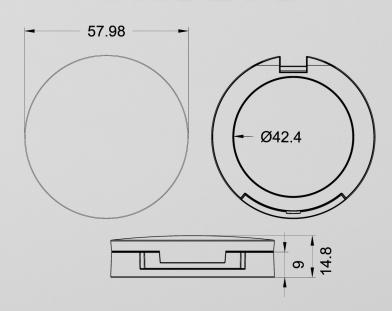

#### Compact Case And Lipstick Tube Products Catalogue

#### XIAMEN PENGYUCHENG IMPORT & EXPORT CO.,LTD

Website: www.pyc365.com

E-mail: julia@pyc365.com

Tel: +86 13030885785

AU address: 3 Brock Court Wallan Victoria Australia 3756

China address: No.16 haijing east rd, haicang, Xiamen, China, 361026

#### Go green with our products



#### YR3022C





YR3163A/B







#### YR3172

#### YR3173













#### YR3176 YR3177



#### YR7005C

the logo on cap and bottle could aligned.





## YR7084E/F



# YR7120B/C/D— OFC:5.5±0.5ml





#### YR7130B

#### YR7130A







OFC:4.1±0.5ml







## YR7132A/B/C — OFC:9.2±0.8ml





## YR7138A/B









# Ø28.6 OFC:16.5±0.5ml







## YR7139A/B







OFC:19.7±0.5ml





Luns