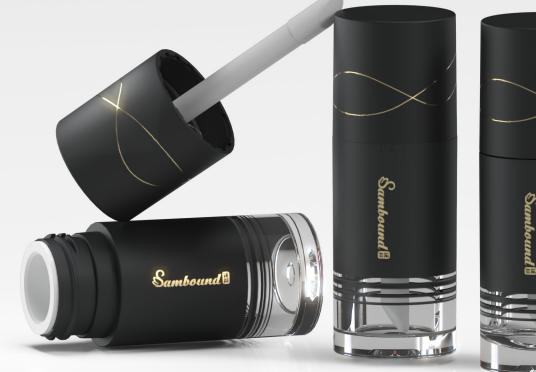

#### Compact Case And Lipstick Tube Products Catalogue

#### XIAMEN PENGYUCHENG IMPORT & EXPORT CO.,LTD

Website: www.pyc365.com

E-mail: julia@pyc365.com

Tel: +86 13030885785

AU address: 3 Brock Court Wallan Victoria Australia 3756

China address: No.16 haijing east rd, haicang, Xiamen, China, 361026

#### Go green with our products



#### YR3022C





YR3163A/B







#### YR3172

#### YR3173













#### YR3176 YR3177



#### YR7005C

the logo on cap and bottle could aligned.





## YR7084E/F



# YR7120B/C/D— OFC:5.5±0.5ml





#### YR7130B

#### YR7130A







OFC:4.1±0.5ml







## YR7132A/B/C — OFC:9.2±0.8ml





## YR7138A/B









# Ø28.6 OFC:16.5±0.5ml







## YR7139A/B







OFC:19.7±0.5ml





Luns