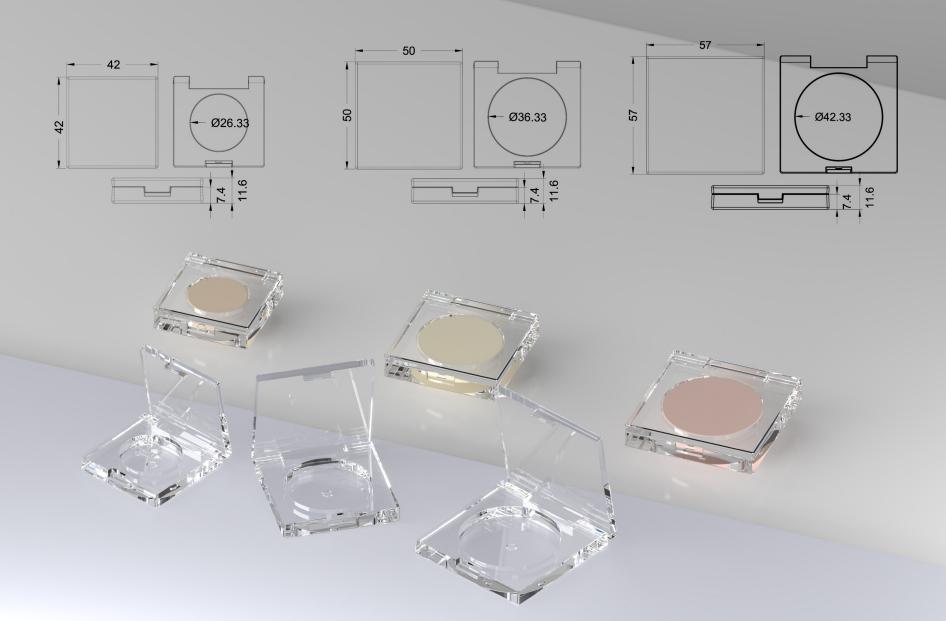

#### Compact Case And Lipstick Tube Products Catalogue

#### XIAMEN PENGYUCHENG IMPORT & EXPORT CO.,LTD

Website: www.pyc365.com

E-mail: julia@pyc365.com

Tel: +86 13030885785

AU address: 3 Brock Court Wallan Victoria Australia 3756

China address: No.16 haijing east rd, haicang, Xiamen, China, 361026

#### Go green with our products



#### YR3022C





YR3163A/B







#### YR3172

#### YR3173













#### YR3176 YR3177



#### YR7005C

the logo on cap and bottle could aligned.





## YR7084E/F



# YR7120B/C/D— OFC:5.5±0.5ml





#### YR7130B

#### YR7130A







OFC:4.1±0.5ml







## YR7132A/B/C — OFC:9.2±0.8ml





## YR7138A/B









# Ø28.6 OFC:16.5±0.5ml







## YR7139A/B







OFC:19.7±0.5ml





Luns