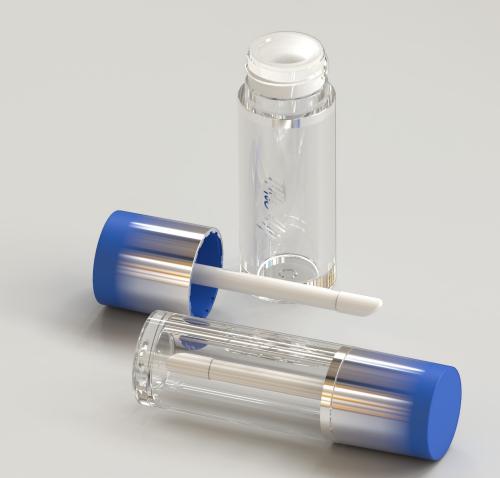

#### Compact Case And Lipstick Tube Products Catalogue

#### XIAMEN PENGYUCHENG IMPORT & EXPORT CO.,LTD

Website: www.pyc365.com

E-mail: julia@pyc365.com

Tel: +86 13030885785

AU address: 3 Brock Court Wallan Victoria Australia 3756

China address: No.16 haijing east rd, haicang, Xiamen, China, 361026

#### Go green with our products



#### YR3022C





YR3163A/B







#### YR3172

#### YR3173













#### YR3176 YR3177



#### YR7005C

the logo on cap and bottle could aligned.





## YR7084E/F



# YR7120B/C/D— OFC:5.5±0.5ml





#### YR7130B

#### YR7130A







OFC:4.1±0.5ml







## YR7132A/B/C — OFC:9.2±0.8ml





## YR7138A/B









# Ø28.6 OFC:16.5±0.5ml







## YR7139A/B







OFC:19.7±0.5ml





Luns