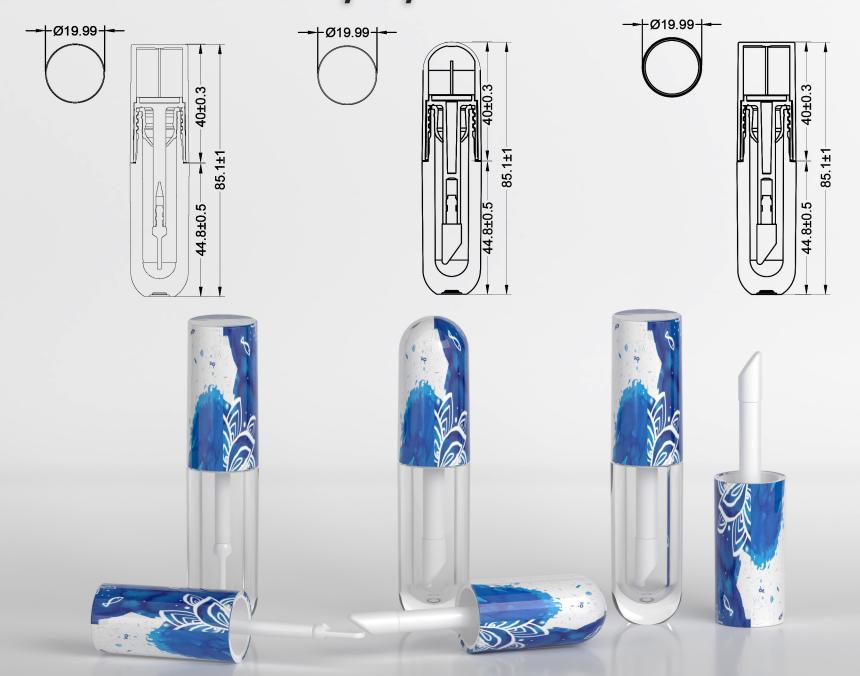

#### Compact Case And Lipstick Tube Products Catalogue

#### XIAMEN PENGYUCHENG IMPORT & EXPORT CO.,LTD

Website: www.pyc365.com

E-mail: julia@pyc365.com

Tel: +86 13030885785

AU address: 3 Brock Court Wallan Victoria Australia 3756

China address: No.16 haijing east rd, haicang, Xiamen, China, 361026

#### Go green with our products



#### YR3022C





YR3163A/B







#### YR3172

#### YR3173













#### YR3176 YR3177



#### YR7005C

the logo on cap and bottle could aligned.





## YR7084E/F



# YR7120B/C/D— OFC:5.5±0.5ml





#### YR7130B

#### YR7130A







OFC:4.1±0.5ml







## YR7132A/B/C — OFC:9.2±0.8ml





## YR7138A/B









# Ø28.6 OFC:16.5±0.5ml







## YR7139A/B







OFC:19.7±0.5ml





Luns