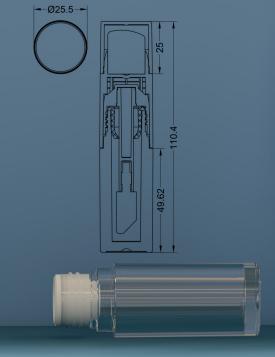

#### Compact Case And Lipstick Tube Products Catalogue

#### XIAMEN PENGYUCHENG IMPORT & EXPORT CO.,LTD

Website: www.pyc365.com

E-mail: julia@pyc365.com

Tel: +86 13030885785

AU address: 3 Brock Court Wallan Victoria Australia 3756

China address: No.16 haijing east rd, haicang, Xiamen, China, 361026

#### Go green with our products



#### YR3022C





YR3163A/B







#### YR3172

#### YR3173













#### YR3176 YR3177



#### YR7005C

the logo on cap and bottle could aligned.





## YR7084E/F



# YR7120B/C/D— OFC:5.5±0.5ml





#### YR7130B

#### YR7130A







OFC:4.1±0.5ml







## YR7132A/B/C — OFC:9.2±0.8ml





## YR7138A/B









# Ø28.6 OFC:16.5±0.5ml







## YR7139A/B







OFC:19.7±0.5ml





Luns