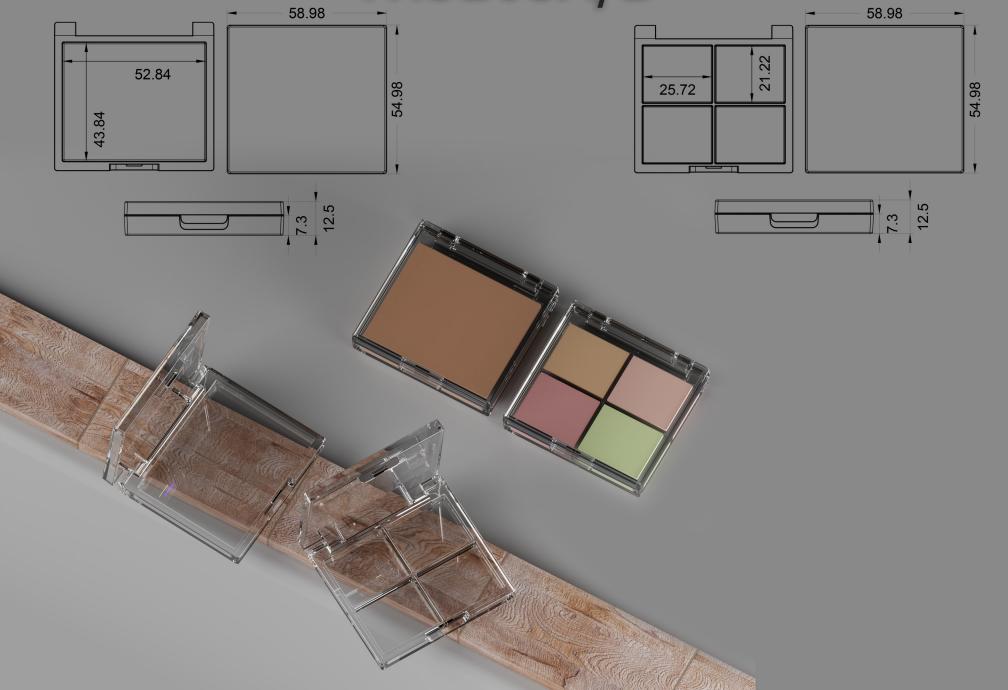

#### Compact Case And Lipstick Tube Products Catalogue

#### XIAMEN PENGYUCHENG IMPORT & EXPORT CO.,LTD

Website: www.pyc365.com

E-mail: julia@pyc365.com

Tel: +86 13030885785

AU address: 3 Brock Court Wallan Victoria Australia 3756

China address: No.16 haijing east rd, haicang, Xiamen, China, 361026

#### Go green with our products



#### YR3022C





YR3163A/B







#### YR3172

#### YR3173













#### YR3176 YR3177



#### YR7005C

the logo on cap and bottle could aligned.





## YR7084E/F



# YR7120B/C/D— OFC:5.5±0.5ml





#### YR7130B

#### YR7130A







OFC:4.1±0.5ml







## YR7132A/B/C — OFC:9.2±0.8ml





## YR7138A/B









# Ø28.6 OFC:16.5±0.5ml







## YR7139A/B







OFC:19.7±0.5ml





Luns