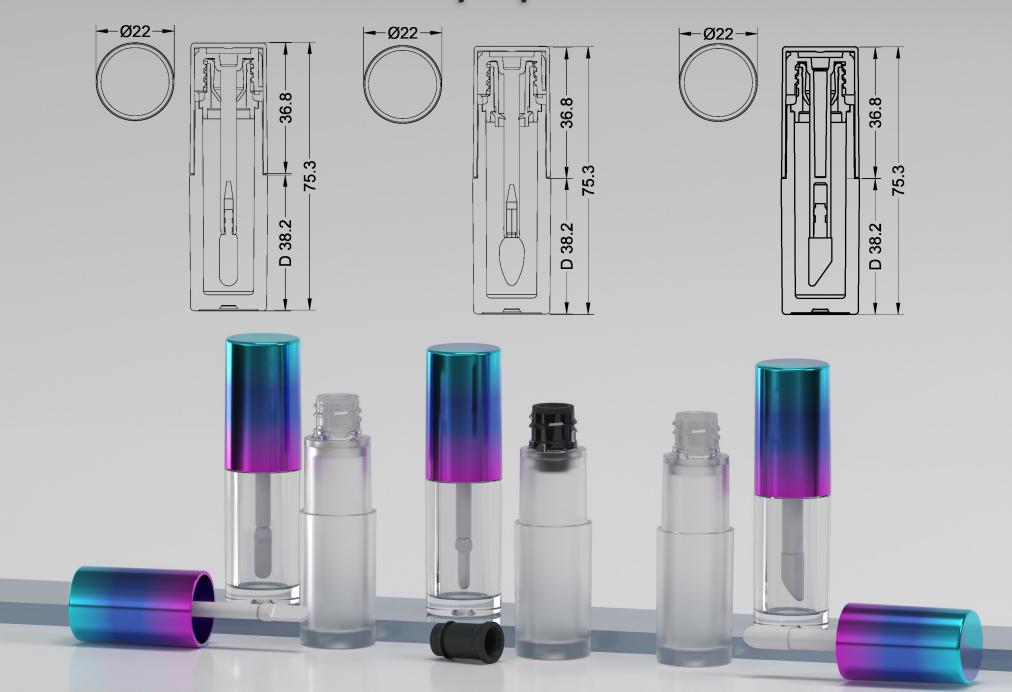

#### Compact Case And Lipstick Tube Products Catalogue

#### XIAMEN PENGYUCHENG IMPORT & EXPORT CO.,LTD

Website: www.pyc365.com

E-mail: julia@pyc365.com

Tel: +86 13030885785

AU address: 3 Brock Court Wallan Victoria Australia 3756

China address: No.16 haijing east rd, haicang, Xiamen, China, 361026

#### Go green with our products



#### YR3022C





YR3163A/B







#### YR3172

#### YR3173













#### YR3176 YR3177



#### YR7005C

the logo on cap and bottle could aligned.





## YR7084E/F



# YR7120B/C/D— OFC:5.5±0.5ml





#### YR7130B

#### YR7130A







OFC:4.1±0.5ml







## YR7132A/B/C — OFC:9.2±0.8ml





## YR7138A/B









# Ø28.6 OFC:16.5±0.5ml







## YR7139A/B







OFC:19.7±0.5ml





Luns