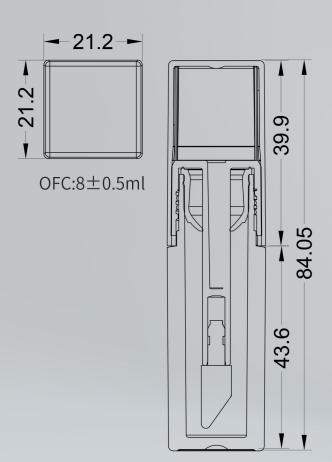

#### Compact Case And Lipstick Tube Products Catalogue

#### XIAMEN PENGYUCHENG IMPORT & EXPORT CO.,LTD

Website: www.pyc365.com

E-mail: julia@pyc365.com

Tel: +86 13030885785

AU address: 3 Brock Court Wallan Victoria Australia 3756

China address: No.16 haijing east rd, haicang, Xiamen, China, 361026

#### Go green with our products



#### YR3022C





YR3163A/B







#### YR3172

#### YR3173













#### YR3176 YR3177



#### YR7005C

the logo on cap and bottle could aligned.





## YR7084E/F



# YR7120B/C/D— OFC:5.5±0.5ml





#### YR7130B

#### YR7130A







OFC:4.1±0.5ml







## YR7132A/B/C — OFC:9.2±0.8ml





## YR7138A/B









# Ø28.6 OFC:16.5±0.5ml







## YR7139A/B







OFC:19.7±0.5ml





Luns