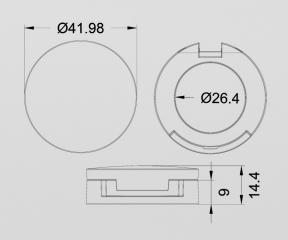

#### Compact Case And Lipstick Tube Products Catalogue

#### XIAMEN PENGYUCHENG IMPORT & EXPORT CO.,LTD

Website: www.pyc365.com

E-mail: julia@pyc365.com

Tel: +86 13030885785

AU address: 3 Brock Court Wallan Victoria Australia 3756

China address: No.16 haijing east rd, haicang, Xiamen, China, 361026

#### Go green with our products



#### YR3022C





YR3163A/B







#### YR3172

#### YR3173













#### YR3176 YR3177



#### YR7005C

the logo on cap and bottle could aligned.





## YR7084E/F



# YR7120B/C/D— OFC:5.5±0.5ml





#### YR7130B

#### YR7130A







OFC:4.1±0.5ml







## YR7132A/B/C — OFC:9.2±0.8ml





## YR7138A/B









# Ø28.6 OFC:16.5±0.5ml







## YR7139A/B







OFC:19.7±0.5ml





Luns