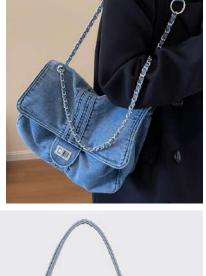

### **Denim Bags**

Cotton and Linen Bags | Organic Cotton Bags | RPET Bags | Terry Cloth Bags | Canvas Bags | Fringe Bags | Crochet Bags | Woven Bags | Metal chain Bags | 3D

Embellished Bags | Beaded Bags | Puffy Bags | Denim Bags | Neoprene Bags | Nylon/Polyester bass | Silk Bags | Velvet Bags | Leather Bags | Company Bags | Silk Bags | Velvet Bags | Denim Bags | Silk Bags | Silk