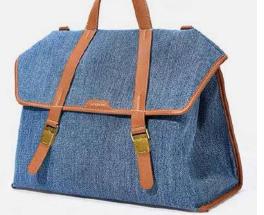

### **Denim Bags**

Cotton and Linen Bags | Organic Cotton Bags | RPET Bags | Terry Cloth Bags | Canvas Bags | Fringe Bags | Crochet Bags | Woven Bags | Metal chain Bags | 3D

Embellished Bags | Beaded Bags | Puffy Bags | Denim Bags | Neoprene Bags | Nylon/Polyester bass | Silk Bags | Velvet Bags | Leather Bags | Company Bags | Silk Bags | Velvet Bags | Denim Bags | Silk Bags | Silk