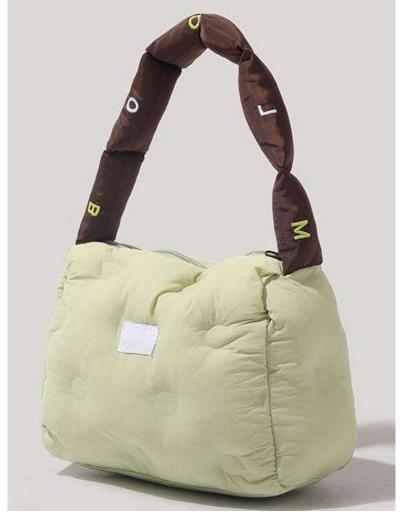

# **Puffy Bags**

Embellished Bags | Beaded Bags | **Puffy Bags** | Denim Bags | Neoprene Bags | Nylon/Polyester bags | Silk Bags | Velvet Bags | Leather Bags

Puffy Bags | **Denim Bags** | Neoprene Bags | Nylon/Polyester bags | Silk Bags | Velvet Bags | Leather Bags