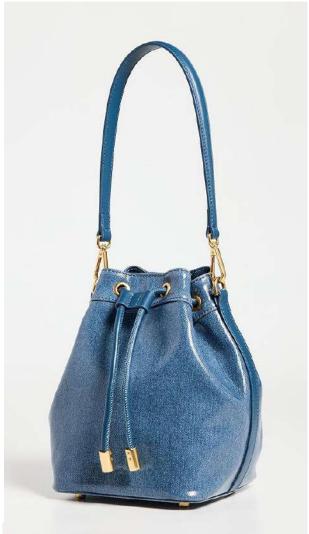

### **Denim Bags**

Cotton and Linen Bags | Organic Cotton Bags | RPET Bags | Terry Cloth Bags | Canvas Bags | Fringe Bags | Crochet Bags | Woven Bags | Metal chain Bags | 3D

Embellished Bags | Beaded Bags | Puffy Bags | Denim Bags | Neoprene Bags | Nylon/Polyester bass | Silk Bags | Velvet Bags | Leather Bags | Company Bags | Silk Bags | Velvet Bags | Denim Bags | Silk Bags | Silk

### **Shoulder bags**

Shoulder bags/Crossbody bags

**Bucket bags** 

Cotton and Linen Bags | Organic Cotton Bags | RPET Bags | Terry Cloth Bags | Canvas Bags | Fringe Bags | Crochet Bags | Woven Bags | Metal chain Bags |