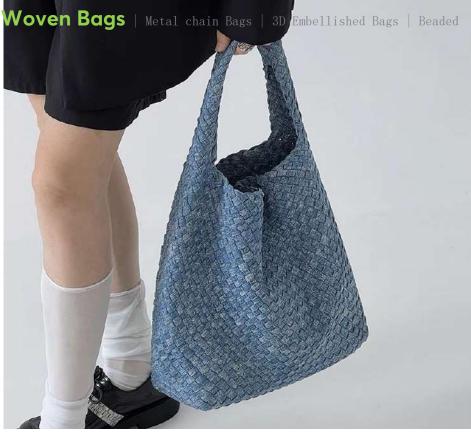

### **Crochet Bags**

Cotton and Linen Bags | Organic Cotton Bags | RPET Bags | Terry Cloth Bags | Canvas Bags | Fringe Bags | Crochet Bags | Woven Bags | Metal chain Bags | 3D Embellished Bags | Beaded Bags | Puffy Bags | Denim Bags | Neoprene Bags | Nylon/Polyester bags | Silk Bags | Velvet Bags | Leather Bags