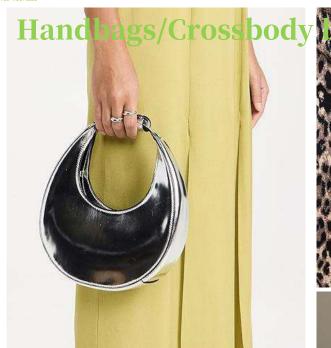

#### Handbags/Crossbody bags

3D Embellished Bags | Beaded Bags | Puffy Bags | Denim Bags | Neoprene Bags | Nylon/Polyester bags | Silk Bags | Velvet Bags | Leather Bags

Mini bags/Crossbody bags

**Customizable LOGO** 