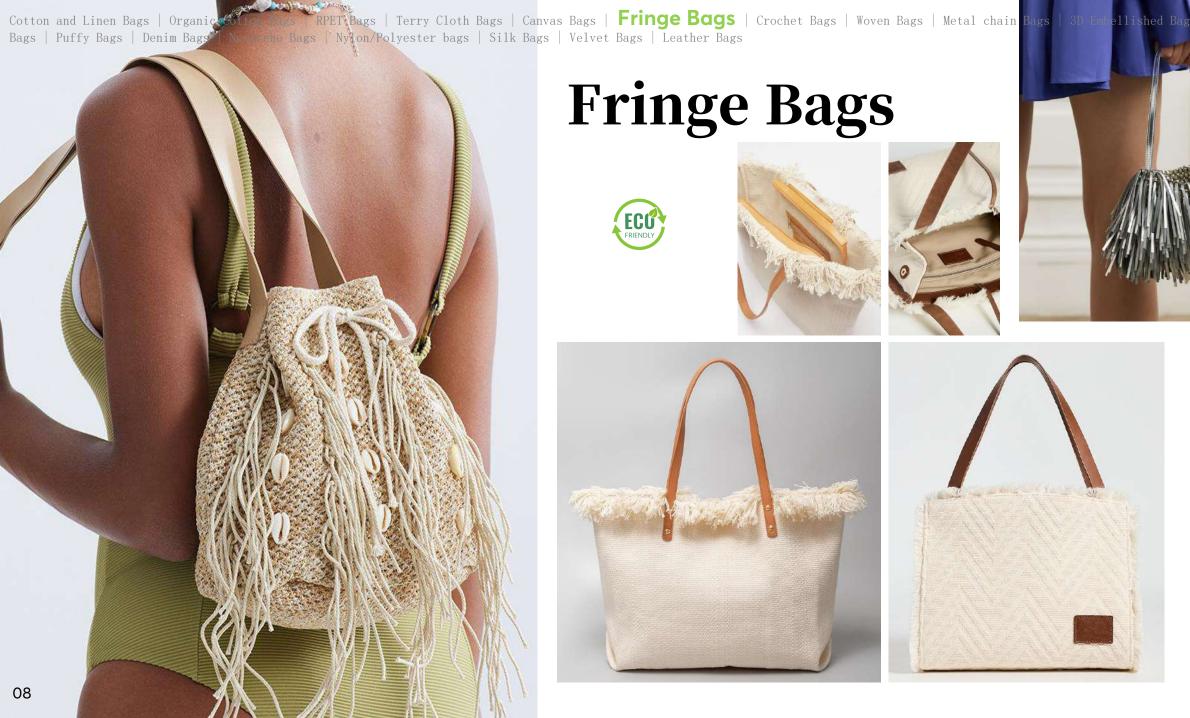

### **Canvas Bags**

**Fringe Bags** 

Cotton and Linen Bags | Organic Cotton Bags | RPET Bags | Terry Cloth Bags | Canvas Bags | Fringe Bags | Crochet Bags | Woven Bags | Bags | Puffy Bags | Denim Bags | Neoprene Bags | Nylon/Polyester bags | Silk Bags | Velvet Bags | Leather Bags