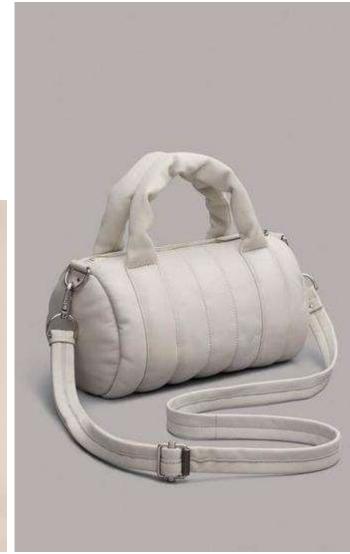

# **Puffy Bags**

Embellished Bags | Beaded Bags | **Puffy Bags** | Denim Bags | Neoprene Bags | Nylon/Polyester bags | Silk Bags | Velvet Bags | Leather Bags

Puffy Bags | **Denim Bags** | Neoprene Bags | Nylon/Polyester bags | Silk Bags | Velvet Bags | Leather Bags