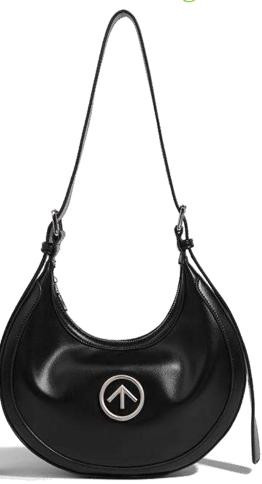

### **Shoulder bags**

Shoulder bags/Crossbody bags

**Bucket bags** 

Cotton and Linen Bags | Organic Cotton Bags | RPET Bags | Terry Cloth Bags | Canvas Bags | Fringe Bags | Crochet Bags | Woven Bags | Metal chain Bags |