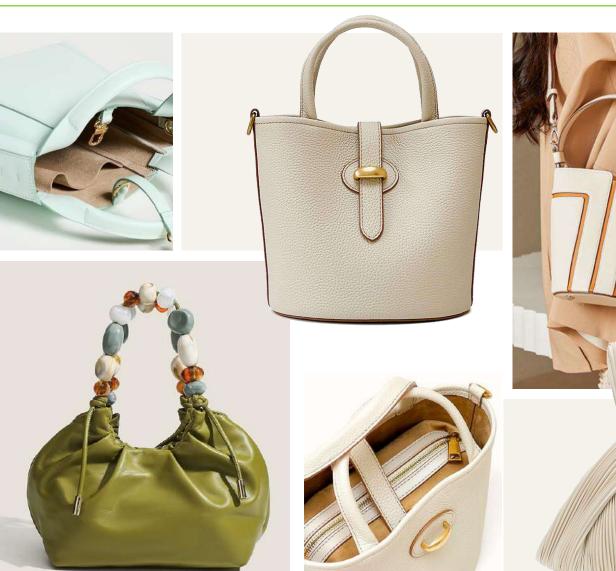

### **Shoulder bags**

Shoulder bags/Crossbody bags

**Bucket bags** 

Cotton and Linen Bags | Organic Cotton Bags | RPET Bags | Terry Cloth Bags | Canvas Bags | Fringe Bags | Crochet Bags | Woven Bags | Metal chain Bags |