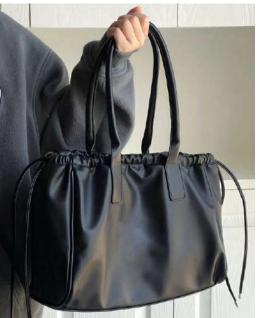

#### Shoulder bags/Handbags/Crossbody bags

Leather **Tote Bags** 

uzzle fold tote bag

Cotton and Linen Bags | Organic Cotton Bags | RPET Bags | Terry Cloth Bags | Canvas Bags | Fringe Bags | Crochet Bags | Woven Bags | Metal chain Bags |
3D Embellished Bags | Beaded Bags | Puffy Bags | Denim Bags | Neoprene Bags | Nylon/Polyester bags | Silk Bags | Velvet Bags | Leather Bags