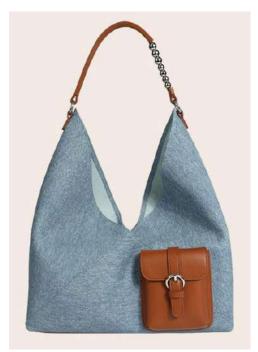

### **Denim Bags**

Cotton and Linen Bags | Organic Cotton Bags | RPET Bags | Terry Cloth Bags | Canvas Bags | Fringe Bags | Crochet Bags | Woven Bags | Metal chain Bags | 3D

Embellished Bags | Beaded Bags | Puffy Bags | Denim Bags | Neoprene Bags | Nylon/Polyester bass | Silk Bags | Velvet Bags | Leather Bags | Company Bags | Silk Bags | Velvet Bags | Denim Bags | Silk Bags | Silk