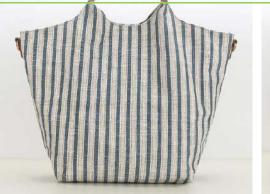

### **Canvas Bags**

**Fringe Bags** 

Cotton and Linen Bags | Organic Cotton Bags | RPET Bags | Terry Cloth Bags | Canvas Bags | Fringe Bags | Crochet Bags | Woven Bags | Bags | Puffy Bags | Denim Bags | Neoprene Bags | Nylon/Polyester bags | Silk Bags | Velvet Bags | Leather Bags