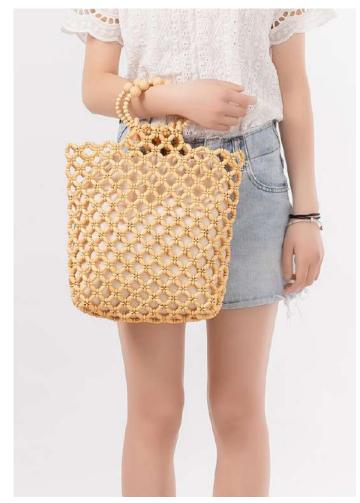

### **Beaded Bags**

Puffy Bags | Denim Bags | Neoprene Bags | Nylon/Polyester bags | Silk Bags | Velvet Bags | Leather Bags