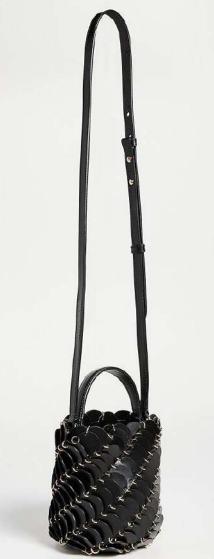

### Metal chain Bags

**Shoulder/Crossbody** bags

Cotton and Linen Bags | Organic Cotton Bags | RPET Bags | Terry Cloth Bags | Canvas Bags | Fringe Bags | Crochet Bags | Woven Bags | Metal chain Bags | 3D Embellished Bags | Beaded Bags | Puffy Bags | Denim Bags | Neoprene Bags | Nylon/Polyester bags | Silk Bags | Velvet Bags | Leather Bags