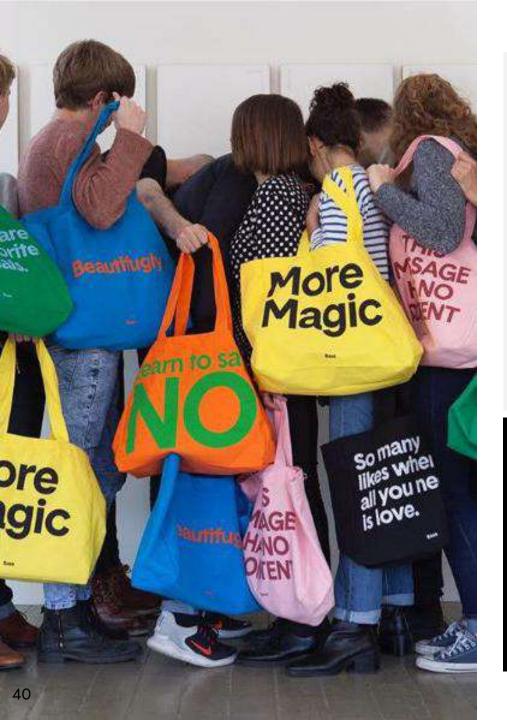

#### **Tote bags**

**Tote bags/Handbags** 

**Handbags/Crossbody bags** 

Cotton and Linen Bags | Organic Cotton Bags | RPET Bags | Terry Cloth Bags | Canvas Bags | Fringe Bags | Crochet Bags | Wover Bags | Puffy Bags | Denim Bags | Neoprene Bags | Nylon/Polyester bags | Silk Bags | Velvet Bags | Leather Bags