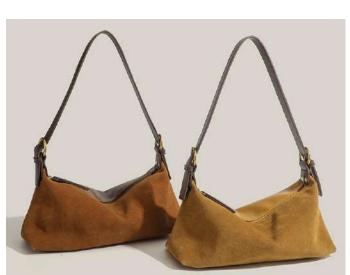

#### Handbags/Crossbody bags

3D Embellished Bags | Beaded Bags | Puffy Bags | Denim Bags | Neoprene Bags | Nylon/Polyester bags | Silk Bags | Velvet Bags | Leather Bags

Mini bags/Crossbody bags

**Customizable LOGO** 