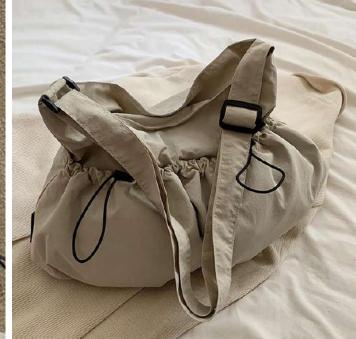

# Nylon/Polyester bags

Cotton and Linen Bags | Organic Cotton Bags | RPET Bags | Terry Cloth Bags | Canvas Bags | Fringe Bags | Crochet Bags | Woven Bags | Metal chain Bags |

3D Embellished Bags | Beaded Bags | Puffy Bags | Denim Bags | Neoprene Bags | Nylon/Polyester bags | Silk Bags | Velvet Bags | Leather Bags