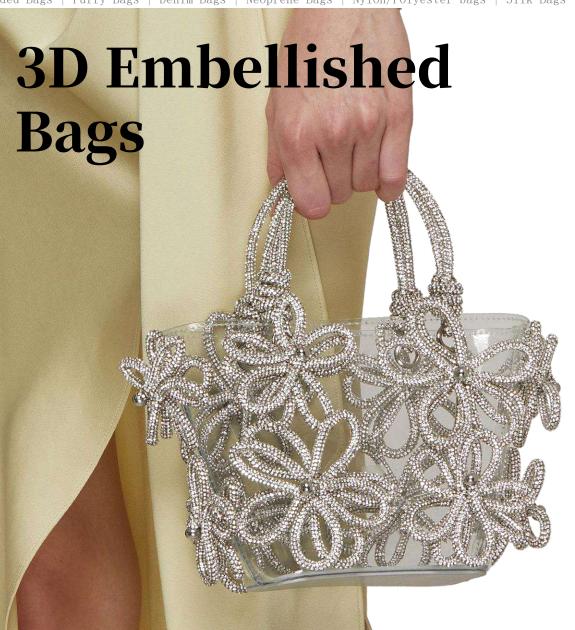

### **Crochet Bags**

Cotton and Linen Bags | Organic Cotton Bags | RPET Bags | Terry Cloth Bags | Canvas Bags | Fringe Bags | Crochet Bags | Woven Bags | Metal chain Bags | 3D Embellished Bags | Beaded Bags | Puffy Bags | Denim Bags | Neoprene Bags | Nylon/Polyester bags | Silk Bags | Velvet Bags | Leather Bags