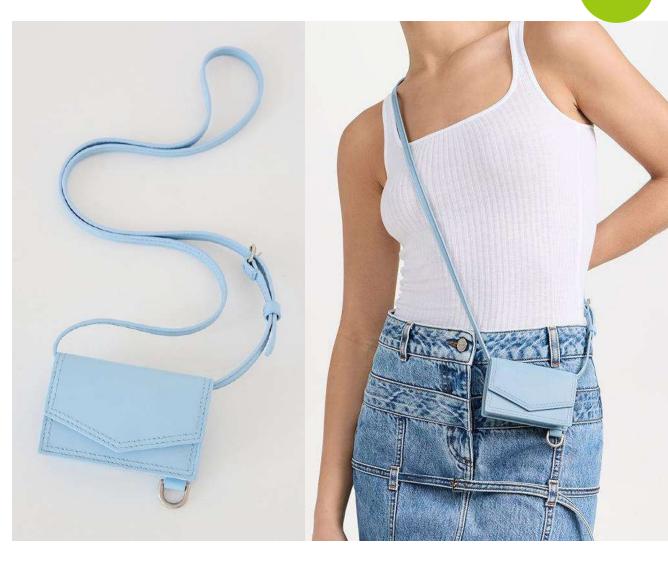

#### Handbags/Crossbody bags

3D Embellished Bags | Beaded Bags | Puffy Bags | Denim Bags | Neoprene Bags | Nylon/Polyester bags | Silk Bags | Velvet Bags | Leather Bags

Mini bags/Crossbody bags

**Customizable LOGO** 