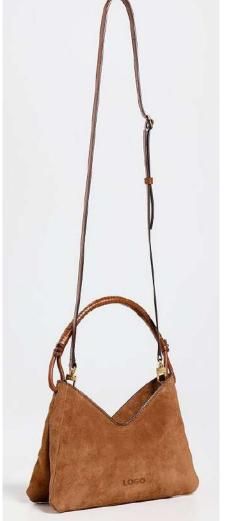

#### Handbags/Crossbody bags

3D Embellished Bags | Beaded Bags | Puffy Bags | Denim Bags | Neoprene Bags | Nylon/Polyester bags | Silk Bags | Velvet Bags | Leather Bags

Mini bags/Crossbody bags

**Customizable LOGO** 

**Strict quality control** 

More information please contact: julia@pyc365.com