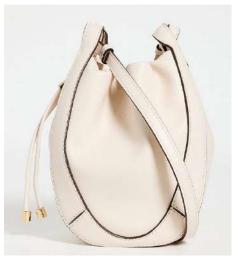

### **Shoulder bags**

Shoulder bags/Crossbody bags

**Bucket bags** 

Cotton and Linen Bags | Organic Cotton Bags | RPET Bags | Terry Cloth Bags | Canvas Bags | Fringe Bags | Crochet Bags | Woven Bags | Metal chain Bags |