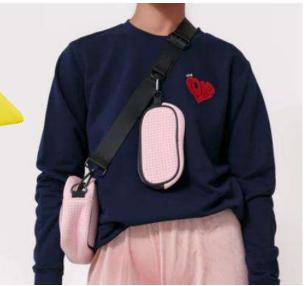

#### Handbags/Crossbody bags

3D Embellished Bags | Beaded Bags | Puffy Bags | Denim Bags | Neoprene Bags | Nylon/Polyester bags | Silk Bags | Velvet Bags | Leather Bags

Mini bags/Crossbody bags

**Customizable LOGO** 