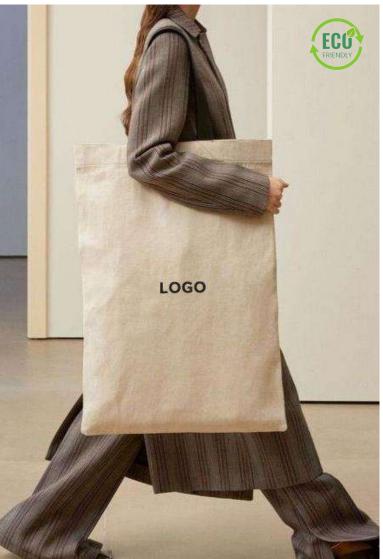

#### **Accept customization**

All our bags are customizable in terms of style, fabric, size, color, logo, and more. Whether you're looking to personalize the design, select specific materials, adjust dimensions, or include your logo, we offer tailored solutions to meet your needs.

#### Handbags/Crossbody bags

3D Embellished Bags | Beaded Bags | Puffy Bags | Denim Bags | Neoprene Bags | Nylon/Polyester bags | Silk Bags | Velvet Bags | Leather Bags

Mini bags/Crossbody bags

**Customizable LOGO** 