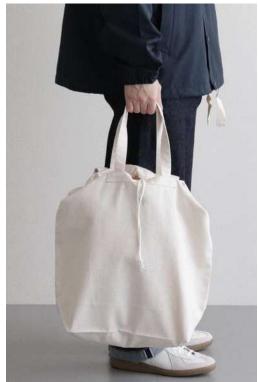

### **Canvas Bags**

**Fringe Bags** 

Cotton and Linen Bags | Organic Cotton Bags | RPET Bags | Terry Cloth Bags | Canvas Bags | Fringe Bags | Crochet Bags | Woven Bags | Bags | Puffy Bags | Denim Bags | Neoprene Bags | Nylon/Polyester bags | Silk Bags | Velvet Bags | Leather Bags