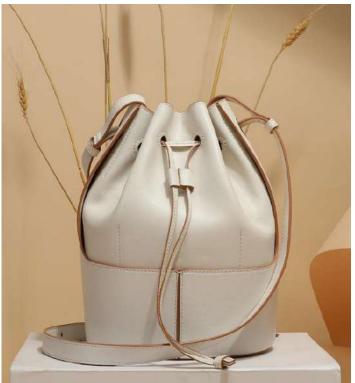

### **Shoulder bags**

Shoulder bags/Crossbody bags

**Bucket bags** 

Cotton and Linen Bags | Organic Cotton Bags | RPET Bags | Terry Cloth Bags | Canvas Bags | Fringe Bags | Crochet Bags | Woven Bags | Metal chain Bags |