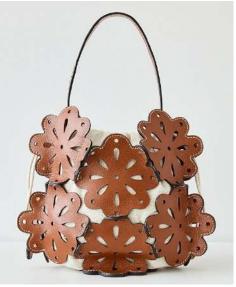

### **Shoulder bags**

Shoulder bags/Crossbody bags

**Bucket bags** 

Cotton and Linen Bags | Organic Cotton Bags | RPET Bags | Terry Cloth Bags | Canvas Bags | Fringe Bags | Crochet Bags | Woven Bags | Metal chain Bags |