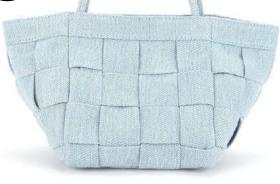

**Leather Woven Bags** 

**Denim Woven Bags** 

### **Denim Bags**

Cotton and Linen Bags | Organic Cotton Bags | RPET Bags | Terry Cloth Bags | Canvas Bags | Fringe Bags | Crochet Bags | Woven Bags | Metal chain Bags | 3D

Embellished Bags | Beaded Bags | Puffy Bags | Denim Bags | Neoprene Bags | Nylon/Polyester bass | Silk Bags | Velvet Bags | Leather Bags | Company Bags | Silk Bags | Velvet Bags | Denim Bags | Silk Bags | Silk