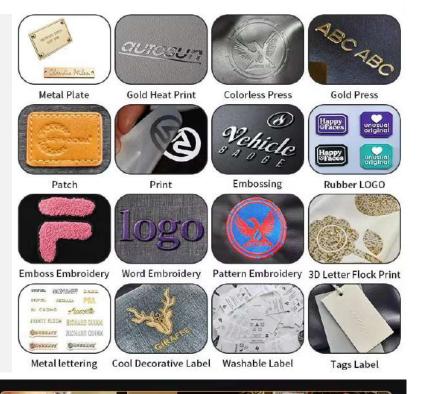

#### **Accept customization**

All our bags are customizable in terms of style, fabric, size, color, logo, and more. Whether you're looking to personalize the design, select specific materials, adjust dimensions, or include your logo, we offer tailored solutions to meet your needs.

#### Handbags/Crossbody bags

3D Embellished Bags | Beaded Bags | Puffy Bags | Denim Bags | Neoprene Bags | Nylon/Polyester bags | Silk Bags | Velvet Bags | Leather Bags

Mini bags/Crossbody bags

**Customizable LOGO** 