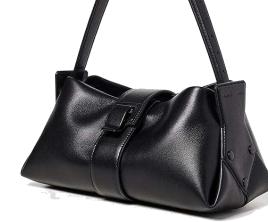

### **Shoulder bags**

Shoulder bags/Crossbody bags

**Bucket bags** 

Cotton and Linen Bags | Organic Cotton Bags | RPET Bags | Terry Cloth Bags | Canvas Bags | Fringe Bags | Crochet Bags | Woven Bags | Metal chain Bags |