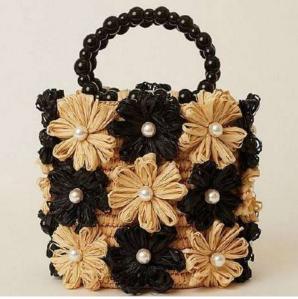

### **Crochet Bags**

Cotton and Linen Bags | Organic Cotton Bags | RPET Bags | Terry Cloth Bags | Canvas Bags | Fringe Bags | Crochet Bags | Woven Bags | Metal chain Bags | 3D Embellished Bags | Beaded Bags | Puffy Bags | Denim Bags | Neoprene Bags | Nylon/Polyester bags | Silk Bags | Velvet Bags | Leather Bags