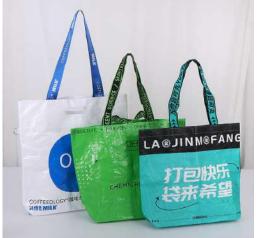

# Nylon/Polyester bags

Cotton and Linen Bags | Organic Cotton Bags | RPET Bags | Terry Cloth Bags | Canvas Bags | Fringe Bags | Crochet Bags | Woven Bags | Metal chain Bags |

3D Embellished Bags | Beaded Bags | Puffy Bags | Denim Bags | Neoprene Bags | Nylon/Polyester bags | Silk Bags | Velvet Bags | Leather Bags