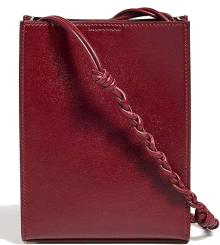

### **Shoulder bags**

Shoulder bags/Crossbody bags

**Bucket bags** 

Cotton and Linen Bags | Organic Cotton Bags | RPET Bags | Terry Cloth Bags | Canvas Bags | Fringe Bags | Crochet Bags | Woven Bags | Metal chain Bags |