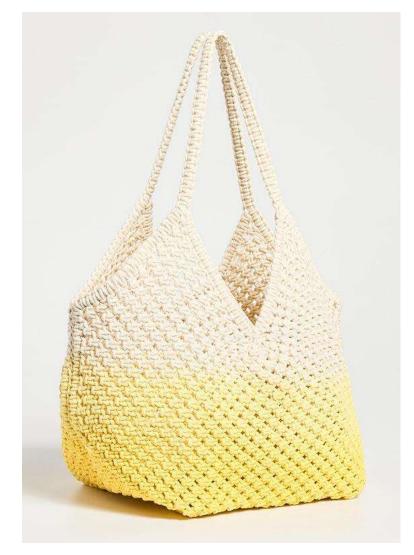

### **Crochet Bags**

Cotton and Linen Bags | Organic Cotton Bags | RPET Bags | Terry Cloth Bags | Canvas Bags | Fringe Bags | Crochet Bags | Woven Bags | Metal chain Bags | 3D Embellished Bags | Beaded Bags | Puffy Bags | Denim Bags | Neoprene Bags | Nylon/Polyester bags | Silk Bags | Velvet Bags | Leather Bags