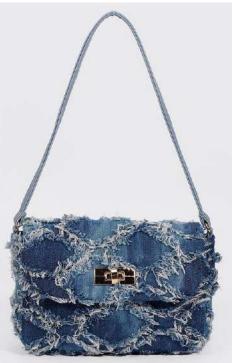

### **Denim Bags**

Cotton and Linen Bags | Organic Cotton Bags | RPET Bags | Terry Cloth Bags | Canvas Bags | Fringe Bags | Crochet Bags | Woven Bags | Metal chain Bags | 3D

Embellished Bags | Beaded Bags | Puffy Bags | Denim Bags | Neoprene Bags | Nylon/Polyester bass | Silk Bags | Velvet Bags | Leather Bags | Company Bags | Silk Bags | Velvet Bags | Denim Bags | Silk Bags | Silk