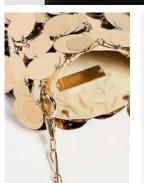

### Metal chain Bags

**Shoulder/Crossbody** bags

Cotton and Linen Bags | Organic Cotton Bags | RPET Bags | Terry Cloth Bags | Canvas Bags | Fringe Bags | Crochet Bags | Woven Bags | Metal chain Bags | 3D Embellished Bags | Beaded Bags | Puffy Bags | Denim Bags | Neoprene Bags | Nylon/Polyester bags | Silk Bags | Velvet Bags | Leather Bags