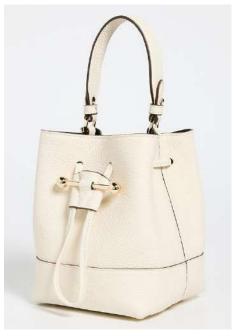

### **Shoulder bags**

Shoulder bags/Crossbody bags

**Bucket bags** 

Cotton and Linen Bags | Organic Cotton Bags | RPET Bags | Terry Cloth Bags | Canvas Bags | Fringe Bags | Crochet Bags | Woven Bags | Metal chain Bags |