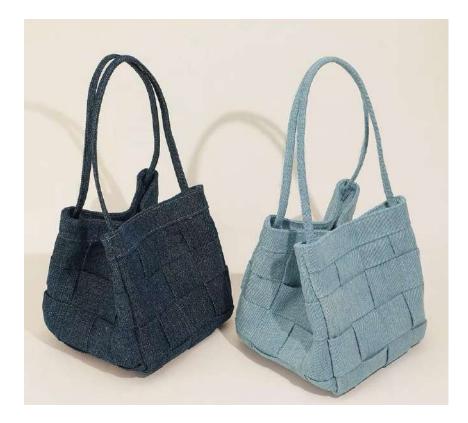

**Leather Woven Bags** 

**Denim Woven Bags** 

### **Denim Bags**

Cotton and Linen Bags | Organic Cotton Bags | RPET Bags | Terry Cloth Bags | Canvas Bags | Fringe Bags | Crochet Bags | Woven Bags | Metal chain Bags | 3D

Embellished Bags | Beaded Bags | Puffy Bags | Denim Bags | Neoprene Bags | Nylon/Polyester bass | Silk Bags | Velvet Bags | Leather Bags | Company Bags | Silk Bags | Velvet Bags | Denim Bags | Silk Bags | Silk