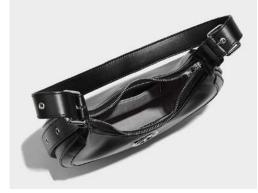

### **Shoulder bags**

Shoulder bags/Crossbody bags

**Bucket bags** 

Cotton and Linen Bags | Organic Cotton Bags | RPET Bags | Terry Cloth Bags | Canvas Bags | Fringe Bags | Crochet Bags | Woven Bags | Metal chain Bags |