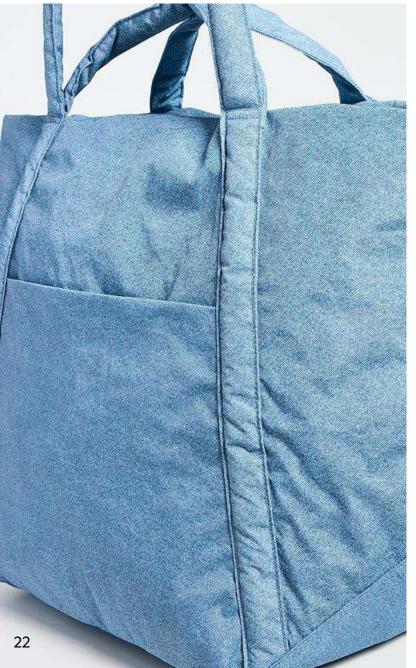

### **Denim Bags**

Cotton and Linen Bags | Organic Cotton Bags | RPET Bags | Terry Cloth Bags | Canvas Bags | Fringe Bags | Crochet Bags | Woven Bags | Metal chain Bags | 3D

Embellished Bags | Beaded Bags | Puffy Bags | Denim Bags | Neoprene Bags | Nylon/Polyester bass | Silk Bags | Velvet Bags | Leather Bags | Company Bags | Silk Bags | Velvet Bags | Denim Bags | Silk Bags | Silk