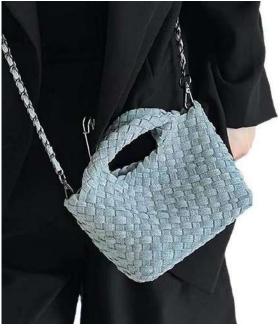

**Leather Woven Bags** 

**Denim Woven Bags** 

### Metal chain Bags

**Shoulder/Crossbody** bags

Cotton and Linen Bags | Organic Cotton Bags | RPET Bags | Terry Cloth Bags | Canvas Bags | Fringe Bags | Crochet Bags | Woven Bags | Metal chain Bags | 3D Embellished Bags | Beaded Bags | Puffy Bags | Denim Bags | Neoprene Bags | Nylon/Polyester bags | Silk Bags | Velvet Bags | Leather Bags