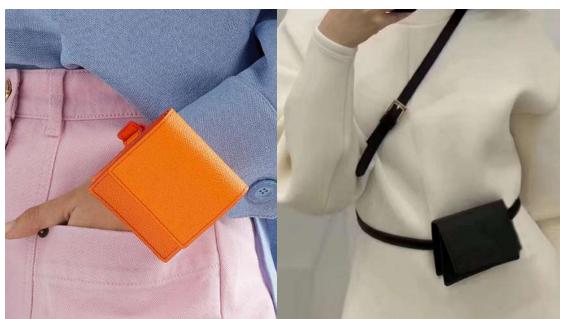

#### Handbags/Crossbody bags

3D Embellished Bags | Beaded Bags | Puffy Bags | Denim Bags | Neoprene Bags | Nylon/Polyester bags | Silk Bags | Velvet Bags | Leather Bags

Mini bags/Crossbody bags

**Customizable LOGO** 