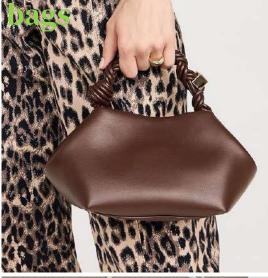

#### Shoulder bags/Handbags/Crossbody bags

Leather **Tote Bags** 

uzzle fold tote bag

Cotton and Linen Bags | Organic Cotton Bags | RPET Bags | Terry Cloth Bags | Canvas Bags | Fringe Bags | Crochet Bags | Woven Bags | Metal chain Bags |
3D Embellished Bags | Beaded Bags | Puffy Bags | Denim Bags | Neoprene Bags | Nylon/Polyester bags | Silk Bags | Velvet Bags | Leather Bags