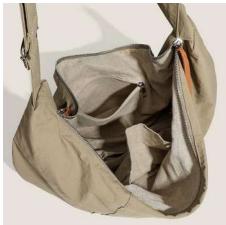

#### **Tote bags**

**Tote bags/Handbags** 

**Handbags/Crossbody bags** 

Cotton and Linen Bags | Organic Cotton Bags | RPET Bags | Terry Cloth Bags | Canvas Bags | Fringe Bags | Crochet Bags | Wover Bags | Puffy Bags | Denim Bags | Neoprene Bags | Nylon/Polyester bags | Silk Bags | Velvet Bags | Leather Bags