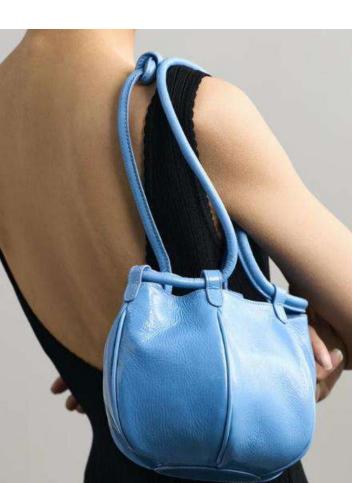

### **Shoulder bags**

Shoulder bags/Crossbody bags

**Bucket bags** 

Cotton and Linen Bags | Organic Cotton Bags | RPET Bags | Terry Cloth Bags | Canvas Bags | Fringe Bags | Crochet Bags | Woven Bags | Metal chain Bags |