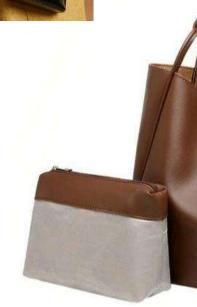

#### Shoulder bags/Handbags/Crossbody bags

Leather **Tote Bags** 

uzzle fold tote bag

Cotton and Linen Bags | Organic Cotton Bags | RPET Bags | Terry Cloth Bags | Canvas Bags | Fringe Bags | Crochet Bags | Woven Bags | Metal chain Bags |
3D Embellished Bags | Beaded Bags | Puffy Bags | Denim Bags | Neoprene Bags | Nylon/Polyester bags | Silk Bags | Velvet Bags | Leather Bags