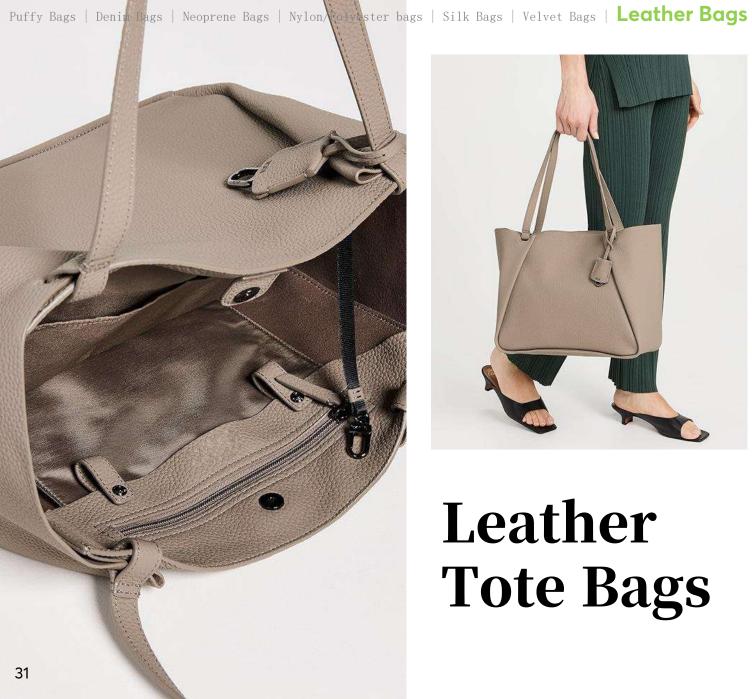

#### Shoulder bags/Handbags/Crossbody bags

Leather **Tote Bags** 

uzzle fold tote bag

Cotton and Linen Bags | Organic Cotton Bags | RPET Bags | Terry Cloth Bags | Canvas Bags | Fringe Bags | Crochet Bags | Woven Bags | Metal chain Bags |
3D Embellished Bags | Beaded Bags | Puffy Bags | Denim Bags | Neoprene Bags | Nylon/Polyester bags | Silk Bags | Velvet Bags | Leather Bags