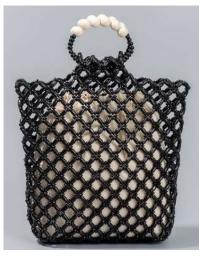

### **Beaded Bags**

Puffy Bags | Denim Bags | Neoprene Bags | Nylon/Polyester bags | Silk Bags | Velvet Bags | Leather Bags