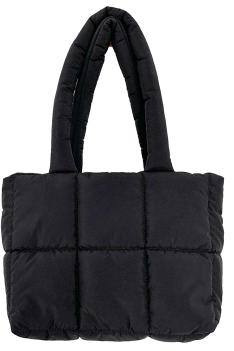

# **Puffy Bags**

Embellished Bags | Beaded Bags | **Puffy Bags** | Denim Bags | Neoprene Bags | Nylon/Polyester bags | Silk Bags | Velvet Bags | Leather Bags

Puffy Bags | **Denim Bags** | Neoprene Bags | Nylon/Polyester bags | Silk Bags | Velvet Bags | Leather Bags