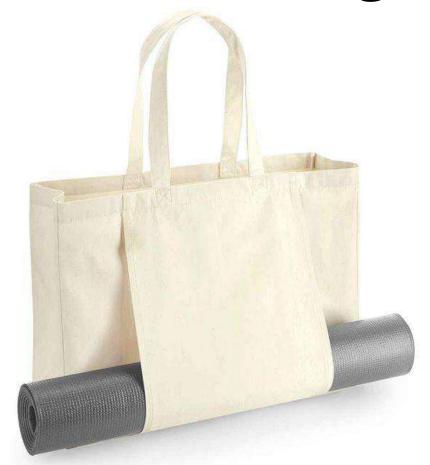

### **Canvas Bags**

**Fringe Bags** 

Cotton and Linen Bags | Organic Cotton Bags | RPET Bags | Terry Cloth Bags | Canvas Bags | Fringe Bags | Crochet Bags | Woven Bags | Bags | Puffy Bags | Denim Bags | Neoprene Bags | Nylon/Polyester bags | Silk Bags | Velvet Bags | Leather Bags