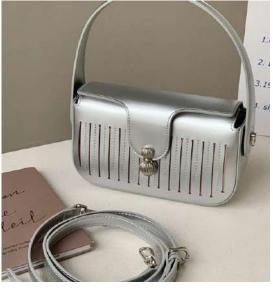

### **Shoulder bags**

Shoulder bags/Crossbody bags

**Bucket bags** 

Cotton and Linen Bags | Organic Cotton Bags | RPET Bags | Terry Cloth Bags | Canvas Bags | Fringe Bags | Crochet Bags | Woven Bags | Metal chain Bags |