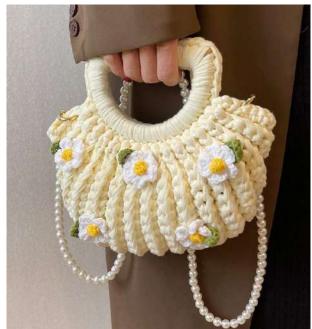

### **Crochet Bags**

Cotton and Linen Bags | Organic Cotton Bags | RPET Bags | Terry Cloth Bags | Canvas Bags | Fringe Bags | Crochet Bags | Woven Bags | Metal chain Bags | 3D Embellished Bags | Beaded Bags | Puffy Bags | Denim Bags | Neoprene Bags | Nylon/Polyester bags | Silk Bags | Velvet Bags | Leather Bags