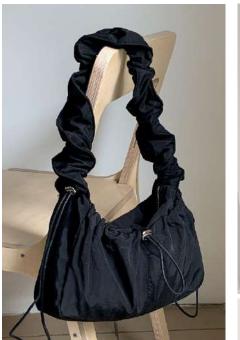

# Nylon/Polyester bags

Cotton and Linen Bags | Organic Cotton Bags | RPET Bags | Terry Cloth Bags | Canvas Bags | Fringe Bags | Crochet Bags | Woven Bags | Metal chain Bags |

3D Embellished Bags | Beaded Bags | Puffy Bags | Denim Bags | Neoprene Bags | Nylon/Polyester bags | Silk Bags | Velvet Bags | Leather Bags