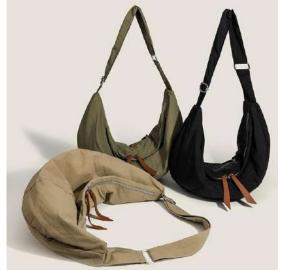

### **Shoulder bags**

Shoulder bags/Crossbody bags

**Bucket bags** 

Cotton and Linen Bags | Organic Cotton Bags | RPET Bags | Terry Cloth Bags | Canvas Bags | Fringe Bags | Crochet Bags | Woven Bags | Metal chain Bags |