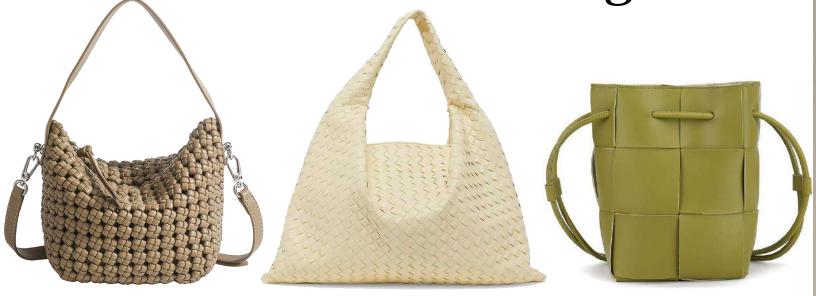

### **Crochet Bags**

Cotton and Linen Bags | Organic Cotton Bags | RPET Bags | Terry Cloth Bags | Canvas Bags | Fringe Bags | Crochet Bags | Woven Bags | Metal chain Bags | 3D Embellished Bags | Beaded Bags | Puffy Bags | Denim Bags | Neoprene Bags | Nylon/Polyester bags | Silk Bags | Velvet Bags | Leather Bags

### Metal chain Bags

**Shoulder/Crossbody** bags

Cotton and Linen Bags | Organic Cotton Bags | RPET Bags | Terry Cloth Bags | Canvas Bags | Fringe Bags | Crochet Bags | Woven Bags | Metal chain Bags | 3D Embellished Bags | Beaded Bags | Puffy Bags | Denim Bags | Neoprene Bags | Nylon/Polyester bags | Silk Bags | Velvet Bags | Leather Bags