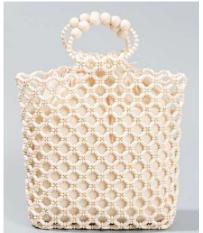

### **Beaded Bags**

Puffy Bags | Denim Bags | Neoprene Bags | Nylon/Polyester bags | Silk Bags | Velvet Bags | Leather Bags