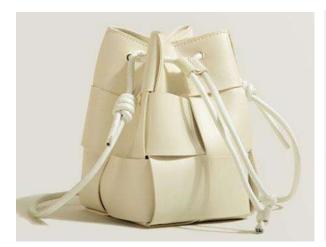

### **Shoulder bags**

Shoulder bags/Crossbody bags

**Bucket bags** 

Cotton and Linen Bags | Organic Cotton Bags | RPET Bags | Terry Cloth Bags | Canvas Bags | Fringe Bags | Crochet Bags | Woven Bags | Metal chain Bags |