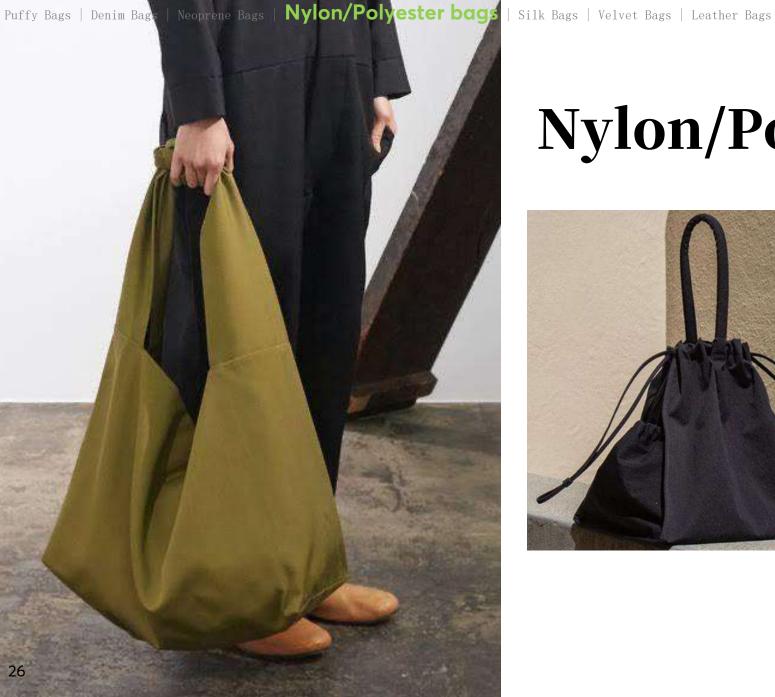

# Nylon/Polyester bags

Cotton and Linen Bags | Organic Cotton Bags | RPET Bags | Terry Cloth Bags | Canvas Bags | Fringe Bags | Crochet Bags | Woven Bags | Metal chain Bags |

3D Embellished Bags | Beaded Bags | Puffy Bags | Denim Bags | Neoprene Bags | Nylon/Polyester bags | Silk Bags | Velvet Bags | Leather Bags