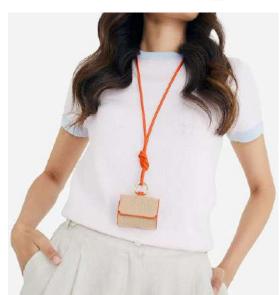

#### Handbags/Crossbody bags

3D Embellished Bags | Beaded Bags | Puffy Bags | Denim Bags | Neoprene Bags | Nylon/Polyester bags | Silk Bags | Velvet Bags | Leather Bags

Mini bags/Crossbody bags

**Customizable LOGO** 