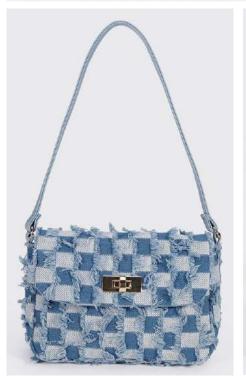

### **Denim Bags**

Cotton and Linen Bags | Organic Cotton Bags | RPET Bags | Terry Cloth Bags | Canvas Bags | Fringe Bags | Crochet Bags | Woven Bags | Metal chain Bags | 3D

Embellished Bags | Beaded Bags | Puffy Bags | Denim Bags | Neoprene Bags | Nylon/Polyester bass | Silk Bags | Velvet Bags | Leather Bags | Company Bags | Silk Bags | Velvet Bags | Denim Bags | Silk Bags | Silk