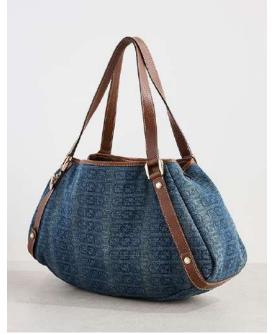

### **Denim Bags**

Cotton and Linen Bags | Organic Cotton Bags | RPET Bags | Terry Cloth Bags | Canvas Bags | Fringe Bags | Crochet Bags | Woven Bags | Metal chain Bags | 3D

Embellished Bags | Beaded Bags | Puffy Bags | Denim Bags | Neoprene Bags | Nylon/Polyester bass | Silk Bags | Velvet Bags | Leather Bags | Company Bags | Silk Bags | Velvet Bags | Denim Bags | Silk Bags | Silk