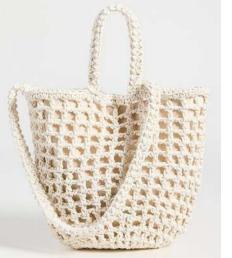

### **Crochet Bags**

Cotton and Linen Bags | Organic Cotton Bags | RPET Bags | Terry Cloth Bags | Canvas Bags | Fringe Bags | Crochet Bags | Woven Bags | Metal chain Bags | 3D Embellished Bags | Beaded Bags | Puffy Bags | Denim Bags | Neoprene Bags | Nylon/Polyester bags | Silk Bags | Velvet Bags | Leather Bags