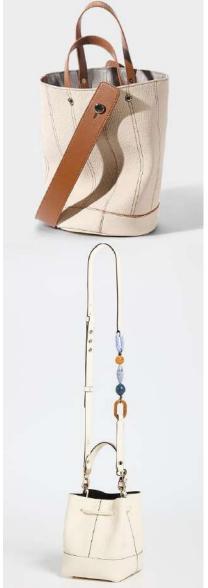

### **Shoulder bags**

Shoulder bags/Crossbody bags

**Bucket bags** 

Cotton and Linen Bags | Organic Cotton Bags | RPET Bags | Terry Cloth Bags | Canvas Bags | Fringe Bags | Crochet Bags | Woven Bags | Metal chain Bags |