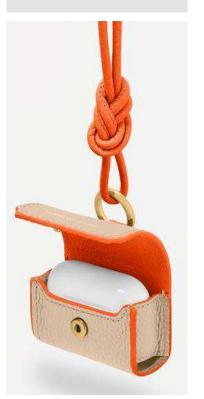

#### Handbags/Crossbody bags

3D Embellished Bags | Beaded Bags | Puffy Bags | Denim Bags | Neoprene Bags | Nylon/Polyester bags | Silk Bags | Velvet Bags | Leather Bags

Mini bags/Crossbody bags

**Customizable LOGO** 