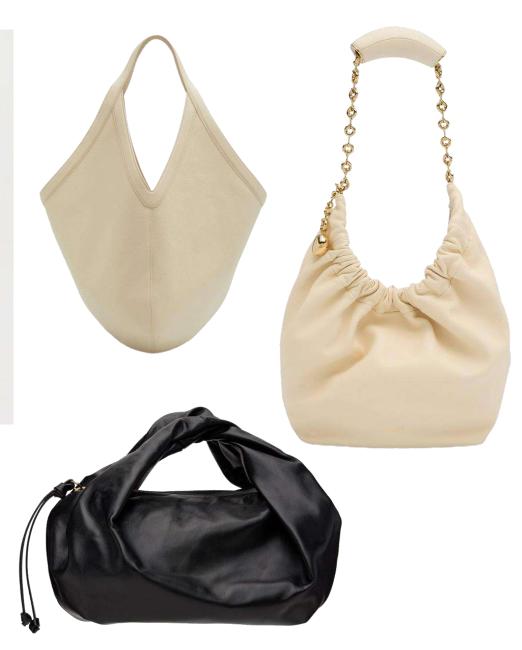

### **Shoulder bags**

Shoulder bags/Crossbody bags

**Bucket bags** 

Cotton and Linen Bags | Organic Cotton Bags | RPET Bags | Terry Cloth Bags | Canvas Bags | Fringe Bags | Crochet Bags | Woven Bags | Metal chain Bags |