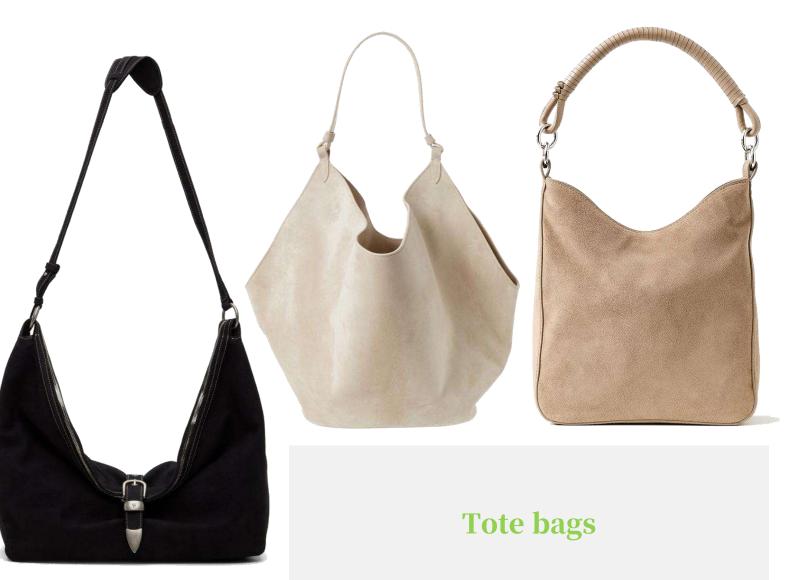

#### **Tote bags**

**Tote bags/Handbags** 

**Handbags/Crossbody bags** 

Cotton and Linen Bags | Organic Cotton Bags | RPET Bags | Terry Cloth Bags | Canvas Bags | Fringe Bags | Crochet Bags | Wover Bags | Puffy Bags | Denim Bags | Neoprene Bags | Nylon/Polyester bags | Silk Bags | Velvet Bags | Leather Bags