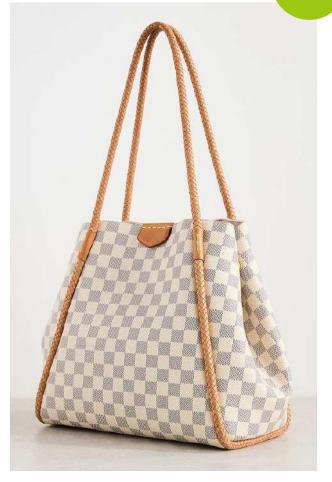

#### Shoulder bags/Handbags/Crossbody bags

Leather **Tote Bags** 

uzzle fold tote bag

Cotton and Linen Bags | Organic Cotton Bags | RPET Bags | Terry Cloth Bags | Canvas Bags | Fringe Bags | Crochet Bags | Woven Bags | Metal chain Bags |
3D Embellished Bags | Beaded Bags | Puffy Bags | Denim Bags | Neoprene Bags | Nylon/Polyester bags | Silk Bags | Velvet Bags | Leather Bags

**Tote/Shoulder bags** 