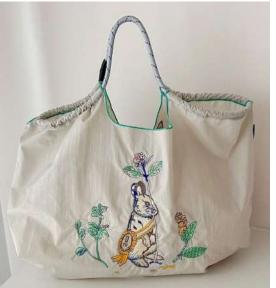

#### **Tote bags**

**Tote bags/Handbags** 

**Handbags/Crossbody bags** 

Cotton and Linen Bags | Organic Cotton Bags | RPET Bags | Terry Cloth Bags | Canvas Bags | Fringe Bags | Crochet Bags | Wover Bags | Puffy Bags | Denim Bags | Neoprene Bags | Nylon/Polyester bags | Silk Bags | Velvet Bags | Leather Bags