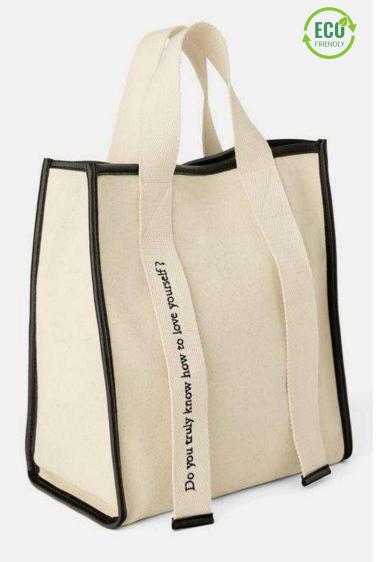

#### **Tote bags**

**Tote bags/Handbags** 

**Handbags/Crossbody bags** 

Cotton and Linen Bags | Organic Cotton Bags | RPET Bags | Terry Cloth Bags | Canvas Bags | Fringe Bags | Crochet Bags | Wover Bags | Puffy Bags | Denim Bags | Neoprene Bags | Nylon/Polyester bags | Silk Bags | Velvet Bags | Leather Bags