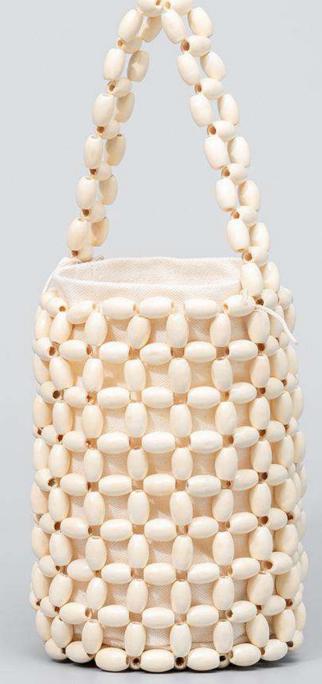

### **Beaded Bags**

Puffy Bags | Denim Bags | Neoprene Bags | Nylon/Polyester bags | Silk Bags | Velvet Bags | Leather Bags