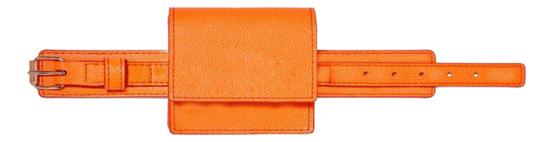

#### Handbags/Crossbody bags

3D Embellished Bags | Beaded Bags | Puffy Bags | Denim Bags | Neoprene Bags | Nylon/Polyester bags | Silk Bags | Velvet Bags | Leather Bags

Mini bags/Crossbody bags

**Customizable LOGO** 