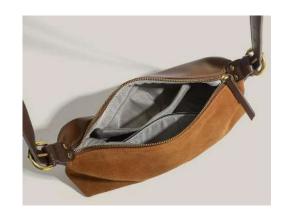

#### Handbags/Crossbody bags

3D Embellished Bags | Beaded Bags | Puffy Bags | Denim Bags | Neoprene Bags | Nylon/Polyester bags | Silk Bags | Velvet Bags | Leather Bags

Mini bags/Crossbody bags

**Customizable LOGO** 