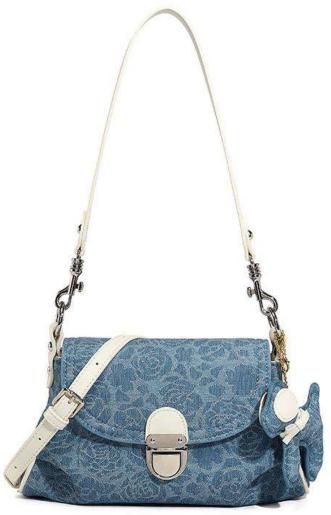

### **Denim Bags**

Cotton and Linen Bags | Organic Cotton Bags | RPET Bags | Terry Cloth Bags | Canvas Bags | Fringe Bags | Crochet Bags | Woven Bags | Metal chain Bags | 3D

Embellished Bags | Beaded Bags | Puffy Bags | Denim Bags | Neoprene Bags | Nylon/Polyester bass | Silk Bags | Velvet Bags | Leather Bags | Company Bags | Silk Bags | Velvet Bags | Denim Bags | Silk Bags | Silk