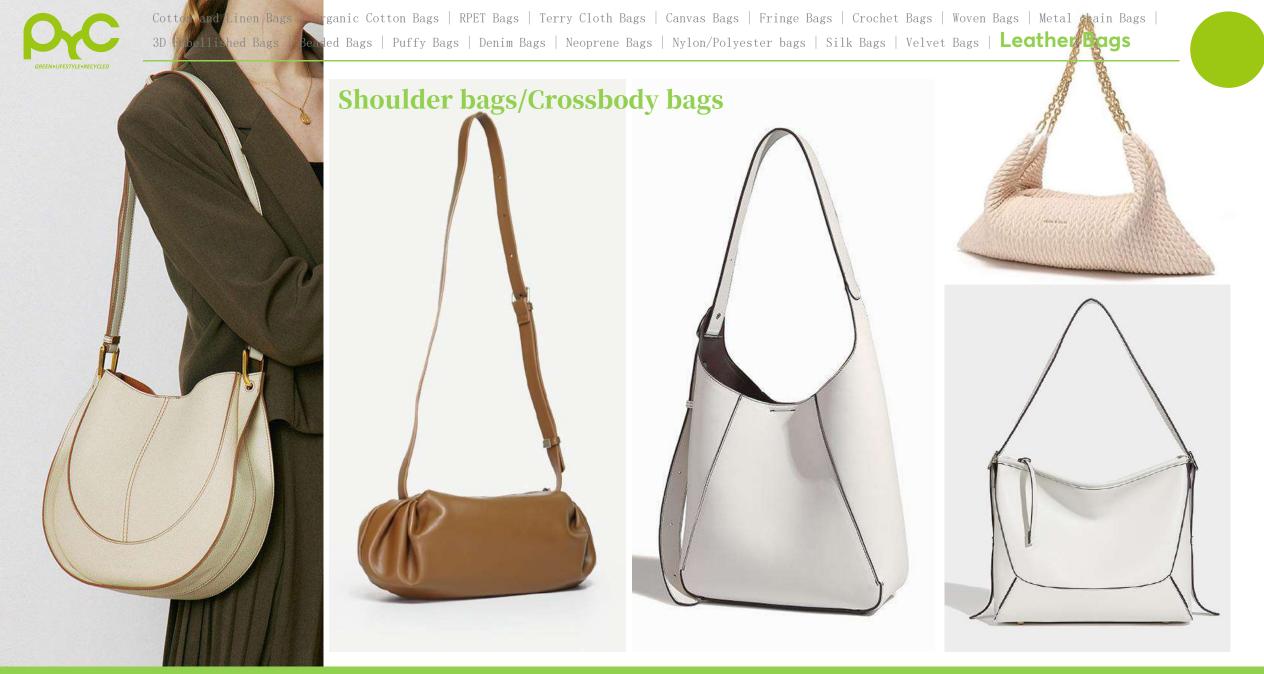

**Shoulder/Crossbody bags** 

Raffia Woven Bags

### **Shoulder bags**

Shoulder bags/Crossbody bags

**Bucket bags** 

Cotton and Linen Bags | Organic Cotton Bags | RPET Bags | Terry Cloth Bags | Canvas Bags | Fringe Bags | Crochet Bags | Woven Bags | Metal chain Bags |