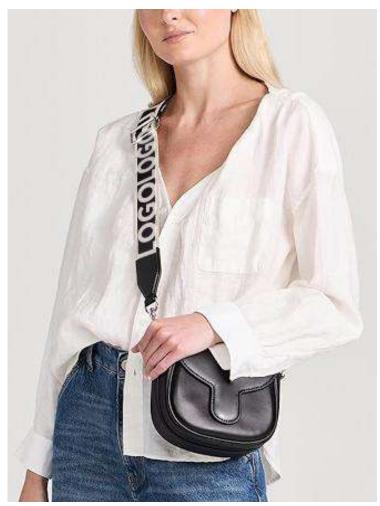

#### Handbags/Crossbody bags

3D Embellished Bags | Beaded Bags | Puffy Bags | Denim Bags | Neoprene Bags | Nylon/Polyester bags | Silk Bags | Velvet Bags | Leather Bags

Mini bags/Crossbody bags

**Customizable LOGO** 