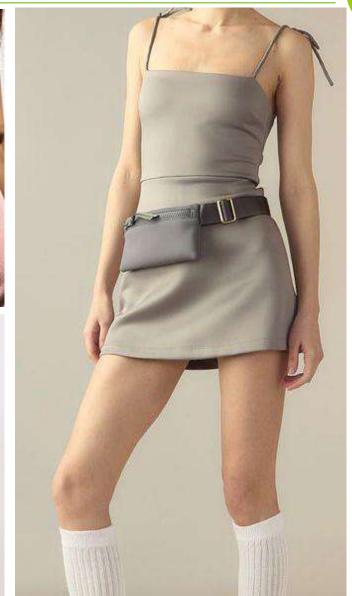

#### Handbags/Crossbody bags

3D Embellished Bags | Beaded Bags | Puffy Bags | Denim Bags | Neoprene Bags | Nylon/Polyester bags | Silk Bags | Velvet Bags | Leather Bags

Mini bags/Crossbody bags

**Customizable LOGO** 