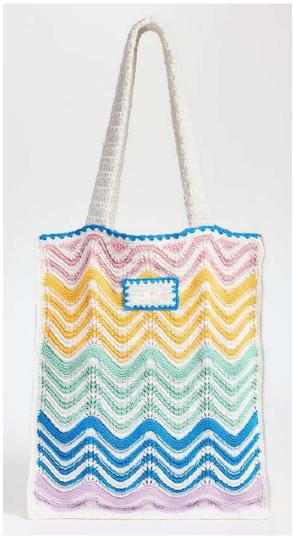

### **Crochet Bags**

Cotton and Linen Bags | Organic Cotton Bags | RPET Bags | Terry Cloth Bags | Canvas Bags | Fringe Bags | Crochet Bags | Woven Bags | Metal chain Bags | 3D Embellished Bags | Beaded Bags | Puffy Bags | Denim Bags | Neoprene Bags | Nylon/Polyester bags | Silk Bags | Velvet Bags | Leather Bags