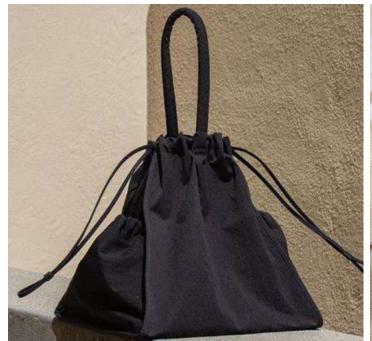

# Nylon/Polyester bags

Cotton and Linen Bags | Organic Cotton Bags | RPET Bags | Terry Cloth Bags | Canvas Bags | Fringe Bags | Crochet Bags | Woven Bags | Metal chain Bags |

3D Embellished Bags | Beaded Bags | Puffy Bags | Denim Bags | Neoprene Bags | Nylon/Polyester bags | Silk Bags | Velvet Bags | Leather Bags