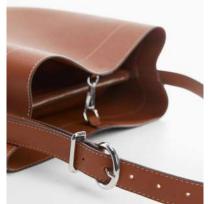

#### Shoulder bags/Handbags/Crossbody bags

Leather **Tote Bags** 

uzzle fold tote bag

Cotton and Linen Bags | Organic Cotton Bags | RPET Bags | Terry Cloth Bags | Canvas Bags | Fringe Bags | Crochet Bags | Woven Bags | Metal chain Bags |
3D Embellished Bags | Beaded Bags | Puffy Bags | Denim Bags | Neoprene Bags | Nylon/Polyester bags | Silk Bags | Velvet Bags | Leather Bags

### **Shoulder bags**

Shoulder bags/Crossbody bags

**Bucket bags** 

Cotton and Linen Bags | Organic Cotton Bags | RPET Bags | Terry Cloth Bags | Canvas Bags | Fringe Bags | Crochet Bags | Woven Bags | Metal chain Bags |