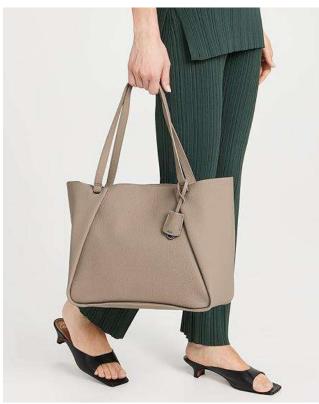

#### Shoulder bags/Handbags/Crossbody bags

Leather **Tote Bags** 

uzzle fold tote bag

Cotton and Linen Bags | Organic Cotton Bags | RPET Bags | Terry Cloth Bags | Canvas Bags | Fringe Bags | Crochet Bags | Woven Bags | Metal chain Bags |
3D Embellished Bags | Beaded Bags | Puffy Bags | Denim Bags | Neoprene Bags | Nylon/Polyester bags | Silk Bags | Velvet Bags | Leather Bags