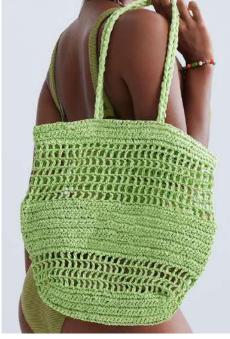

### **Crochet Bags**

Cotton and Linen Bags | Organic Cotton Bags | RPET Bags | Terry Cloth Bags | Canvas Bags | Fringe Bags | Crochet Bags | Woven Bags | Metal chain Bags | 3D Embellished Bags | Beaded Bags | Puffy Bags | Denim Bags | Neoprene Bags | Nylon/Polyester bags | Silk Bags | Velvet Bags | Leather Bags