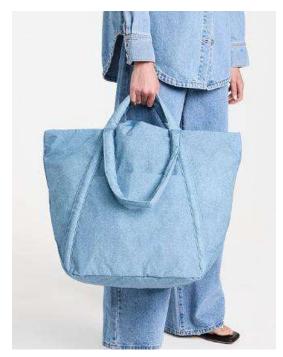

### **Denim Bags**

Cotton and Linen Bags | Organic Cotton Bags | RPET Bags | Terry Cloth Bags | Canvas Bags | Fringe Bags | Crochet Bags | Woven Bags | Metal chain Bags | 3D

Embellished Bags | Beaded Bags | Puffy Bags | Denim Bags | Neoprene Bags | Nylon/Polyester bass | Silk Bags | Velvet Bags | Leather Bags | Company Bags | Silk Bags | Velvet Bags | Denim Bags | Silk Bags | Silk