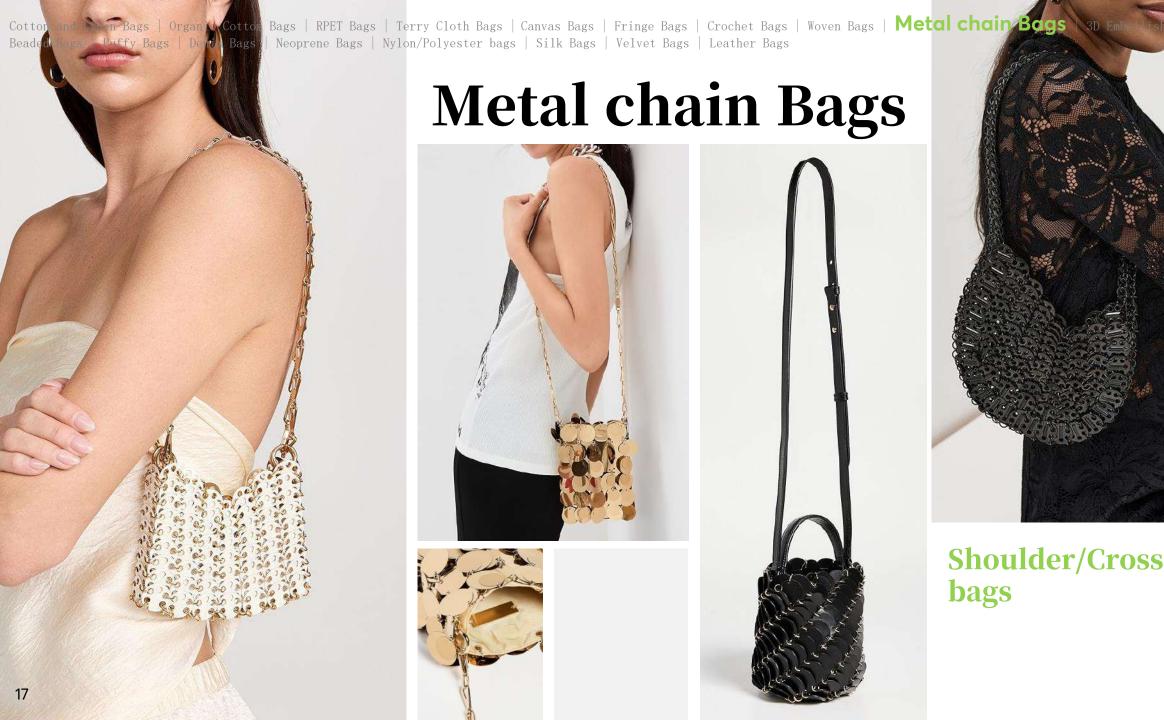

### Metal chain Bags

**Shoulder/Crossbody** bags

Cotton and Linen Bags | Organic Cotton Bags | RPET Bags | Terry Cloth Bags | Canvas Bags | Fringe Bags | Crochet Bags | Woven Bags | Metal chain Bags | 3D Embellished Bags | Beaded Bags | Puffy Bags | Denim Bags | Neoprene Bags | Nylon/Polyester bags | Silk Bags | Velvet Bags | Leather Bags

**Shoulder/Crossbody bags** 

Raffia Woven Bags