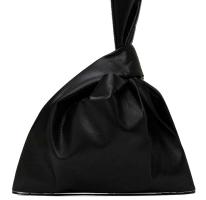

#### Shoulder bags/Handbags/Crossbody bags

Leather **Tote Bags** 

uzzle fold tote bag

Cotton and Linen Bags | Organic Cotton Bags | RPET Bags | Terry Cloth Bags | Canvas Bags | Fringe Bags | Crochet Bags | Woven Bags | Metal chain Bags |
3D Embellished Bags | Beaded Bags | Puffy Bags | Denim Bags | Neoprene Bags | Nylon/Polyester bags | Silk Bags | Velvet Bags | Leather Bags