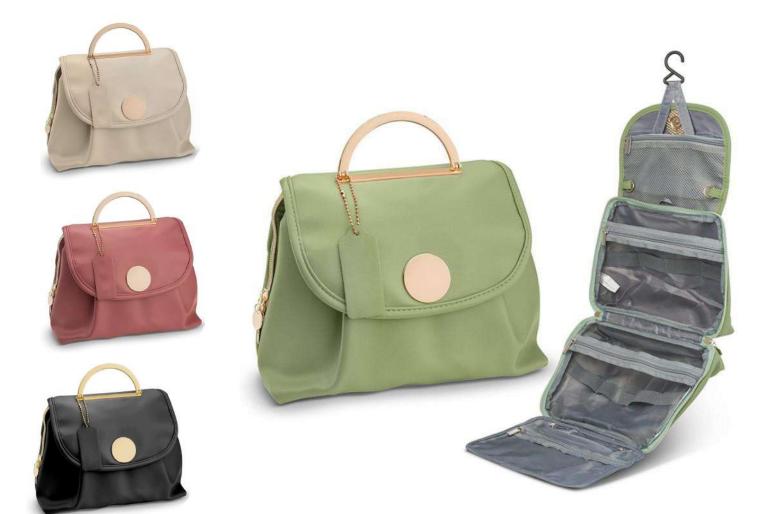

### Cosmetic bags | PU leather quilted bags

### **Cosmetic bags** | PU leather quilted bags