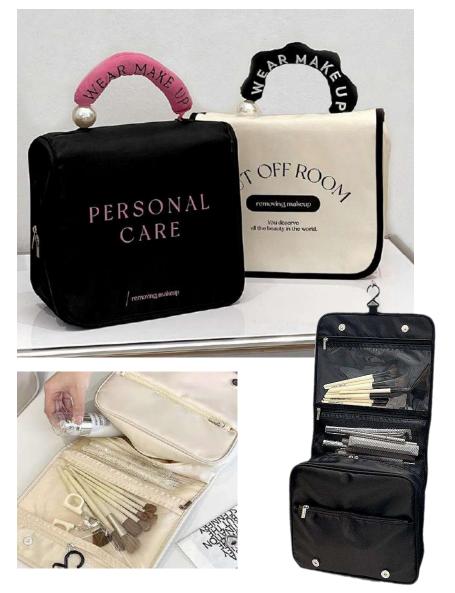

### **Accept customization**

All our bags are customizable in terms of style, fabric, size, color, logo, and more. Whether you're looking to personalize the design, select specific materials, adjust dimensions, or include your logo, we offer tailored solutions to meet your needs.

**Get in touch with us** to discuss your customization requirements and create the perfect bag for you or your brand.





### Cosmetic bags | PU leather quilted bags









### **Cosmetic bags** | PU leather quilted bags



























































































## Cosmetic bags | Neoprene bags







## Cosmetic bags | Neoprene bags





## Cosmetic bags | Neoprene bags















Go green with our products



## Cosmetic bags | Nylon/Polyester bags

















### Cosmetic bags | Nylon/Polyester bags















### Cosmetic bags | Nylon/Polyester bags



























## Cosmetic bags | Woven bags













Go green with our products



















Go green with our products



### Cosmetic bags | Jacquard bags



















### Cosmetic bags | Jacquard bags













Go green with our products



## **Cosmetic bags | Jacquard bags**













### **Cosmetic bags** | Cloud quilted bags















### **Cosmetic bags** | Cloud quilted bags

















## Cosmetic bags | Velvet bags





















### Cosmetic bags | Terrycloth bags























## Cosmetic bags | Silk bags











## Cosmetic bags | Canvas bags





### Cosmetic bags | Linen bags













## Cosmetic ba