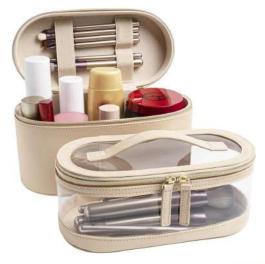

### Cosmetic bags | PVC/TPU+PU leather bags

### **Cosmetic bags** | PVC/TPU+PU leather bags

### Cosmetic bags | PVC/TPU+PU leather bags

200×90×25mm

200×90×25mm

140×140×20mm