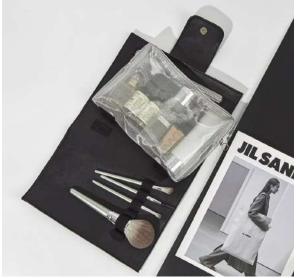

### Cosmetic bags | PVC/TPU+PU leather bags

### **Cosmetic bags** | PVC/TPU+PU leather bags

### Cosmetic bags | PVC/TPU+PU leather bags

200×90×25mm

200×90×25mm

140×140×20mm