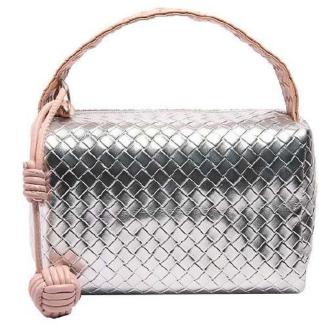

### Cosmetic bags | PU leather quilted bags

### **Cosmetic bags** | PU leather quilted bags