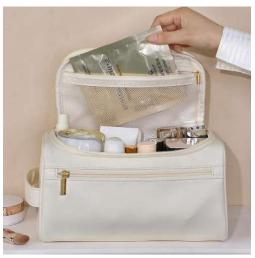

### Cosmetic bags | PU leather quilted bags

### **Cosmetic bags** | PU leather quilted bags