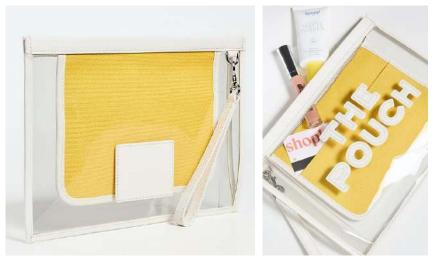

### Cosmetic bags | PVC/TPU+PU leather bags

### **Cosmetic bags** | PVC/TPU+PU leather bags

### Cosmetic bags | PVC/TPU+PU leather bags

200×90×25mm

200×90×25mm

140×140×20mm