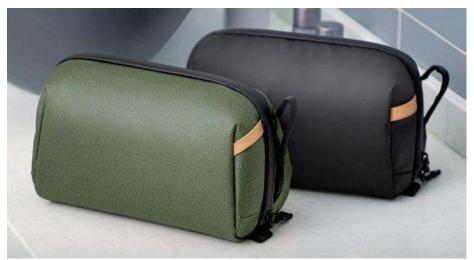

### Cosmetic bags | PVC/TPU+PU leather bags

### **Cosmetic bags** | PVC/TPU+PU leather bags

### Cosmetic bags | PVC/TPU+PU leather bags

200×90×25mm

200×90×25mm

140×140×20mm