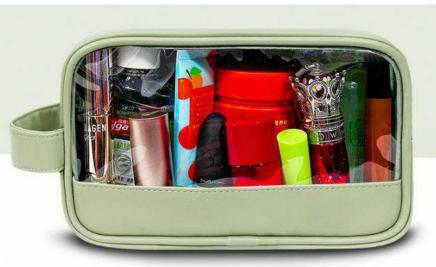

cts



## **Cosmetic bags | Jacquard bags**













### **Cosmetic bags** | Cloud quilted bags















### **Cosmetic bags** | Cloud quilted bags

















## Cosmetic bags | Velvet bags





















### Cosmetic bags | Terrycloth bags























## Cosmetic bags | Silk bags











## Cosmetic bags | Canvas bags





### Cosmetic bags | Linen bags













## Cosmetic bags | Natural Cotton+Cork bags











### Cosmetic bags | Organic cotton/Recycled cotton bags

















### Cosmetic bags | RPET bags

















### Cosmetic bags | Washable Kraft Paper bags















### Cosmetic bags | EVA bags









### Cosmetic bags | PVC/TPU+PU leather bags





















### **Cosmetic bags** | PVC/TPU+PU leather bags















### Cosmetic bags | PVC/TPU+PU leather bags







200×90×25mm



200×90×25mm



140×140×20mm









### Cosmetic bags | TPU jelly bags







## Cosmetic bags | Removable bags













### Cosmetic bags | Cosmetic bucket

















### **Cosmetic bags | Cosmetic case**













More information please contact: julia@pyc365.com