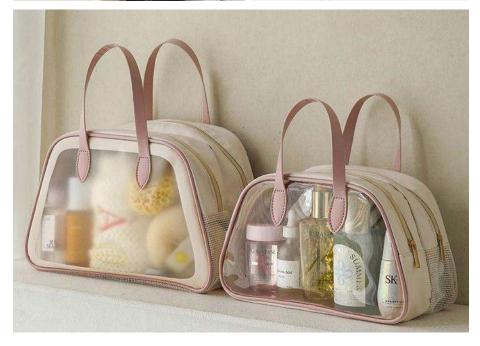

### Cosmetic bags | PVC/TPU+PU leather bags

### **Cosmetic bags** | PVC/TPU+PU leather bags

### Cosmetic bags | PVC/TPU+PU leather bags

200×90×25mm

200×90×25mm

140×140×20mm