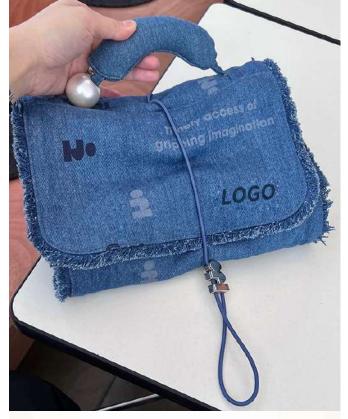

## Cosmetic bags | Nylon/Polyester bags

### Cosmetic bags | Nylon/Polyester bags