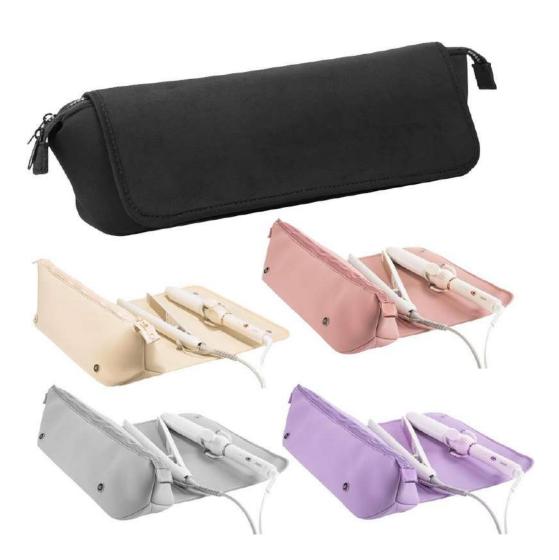

C journey!

Contact us

Phone: +86-13030885785 Email: Julia@pyc365.com

Skype: xmnbbag

Whatsapp:+86 130 3088 5785

Wechat: juliazeng813





### Small MOQ: 500 PCS



### **Accept customization**

All our bags are customizable in terms of style, fabric, size, color, logo, and more. Whether you're looking to personalize the design, select specific materials, adjust dimensions, or include your logo, we offer tailored solutions to meet your needs.

**Get in touch with us** to discuss your customization requirements and create the perfect bag for you or your brand.





### Cosmetic bags | PU leather quilted bags









### **Cosmetic bags** | PU leather quilted bags



























































































## Cosmetic bags | Neoprene bags







## Cosmetic bags | Neoprene bags





## Cosmetic bags | Neoprene bags















Go green with our products



## Cosmetic bags | Nylon/Polyester bags

















### Cosmetic bags | Nylon/Polyester bags















### Cosmetic bags | Nylon/Polyester bags



























## Cosmetic bags | Woven bags













Go green with our products



















Go green with our products



### Cosmetic bags | Jacquard bags



















### Cosmetic bags | Jacquard bags













Go green with our products



## **Cosmetic bags | Jacquard bags**













### **Cosmetic bags** | Cloud quilted bags















### **Cosmetic bags** | Cloud quilted bags

















## Cosmetic bags | Velvet bags





















### Cosmetic bags | Terryclo