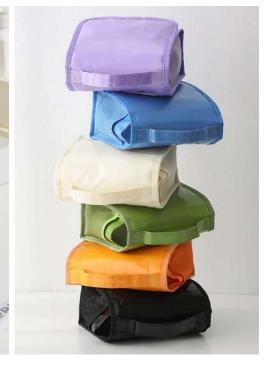

## **Accept customization**

All our bags are customizable in terms of style, fabric, size, color, logo, and more. Whether you're looking to personalize the design, select specific materials, adjust dimensions, or include your logo, we offer tailored solutions to meet your needs.

**Get in touch with us** to discuss your customization requirements and create the perfect bag for you or your brand.





### Cosmetic bags | PU leather quilted bags









### **Cosmetic bags** | PU leather quilted bags



























































































## Cosmetic bags | Neoprene bags







## Cosmetic bags | Neoprene bags





## Cosmetic bags | Neoprene bags















Go green with our products



## Cosmetic bags | Nylon/Polyester bags

















### Cosmetic bags | Nylon/Polyester bags















### Cosmetic bags | Nylon/Polyester bags



























## Cosmetic bags | Woven bags













Go green with our products



















Go green with our products



### Cosmetic bags | Jacquard bags



















### Cosmetic bags | Jacquard bags













Go green with our products



## **Cosmetic bags | Jacquard bags**













### **Cosmetic bags** | Cloud quilted bags















### **Cosmetic bags** | Cloud quilted bags

















## Cosmetic bags | Velvet bags





















### Cosmetic bags | Terrycloth bags























## Cosmetic bags | Silk bags











## Cosmetic bags | Canvas bags





### Cosmetic bags | Linen bags













## Cosmetic bags |