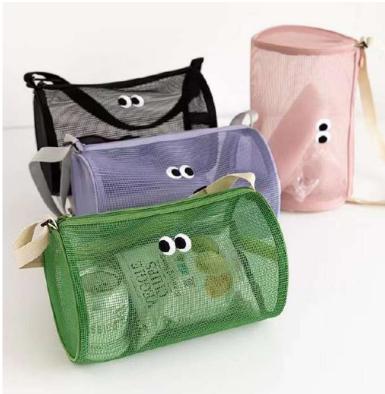

le in terms of style, fabric, size, color, logo, and more. Whether you're looking to personalize the design, select specific materials, adjust dimensions, or include your logo, we offer tailored solutions to meet your needs.

**Get in touch with us** to discuss your customization requirements and create the perfect bag for you or your brand.





### Cosmetic bags | PU leather quilted bags









### **Cosmetic bags** | PU leather quilted bags



























































































## Cosmetic bags | Neoprene bags







## Cosmetic bags | Neoprene bags





## Cosmetic bags | Neoprene bags















Go green with our products



## Cosmetic bags | Nylon/Polyester bags

















### Cosmetic bags | Nylon/Polyester bags















### Cosmetic bags | Nylon/Polyester bags



























## Cosmetic bags | Woven bags













Go green with our products



















Go green with our products



### Cosmetic bags | Jacquard bags



















### Cosmetic bags | Jacquard bags













Go green with our products



## **Cosmetic bags | Jacquard bags**













### **Cosmetic bags** | Cloud quilted bags















### **Cosmetic bags** | Cloud quilted bags

















## Cosmetic bags | Velvet bags





















### Cosmetic bags | Terrycloth bags























## Cosmetic bags | Silk bags











## Cosmetic bags | Canvas bags





### Cosmetic bags | Linen bags













## Cosmetic bags | Natural Cotton+Cork bags











### Cosmetic bags |