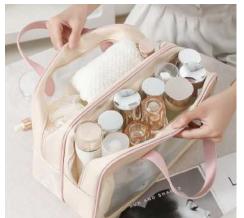

### Cosmetic bags | PVC/TPU+PU leather bags

### **Cosmetic bags** | PVC/TPU+PU leather bags

### Cosmetic bags | PVC/TPU+PU leather bags

200×90×25mm

200×90×25mm

140×140×20mm