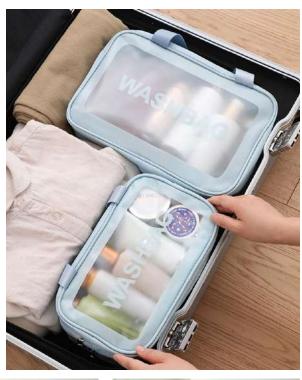

### Cosmetic bags | PVC/TPU+PU leather bags

### **Cosmetic bags** | PVC/TPU+PU leather bags

### Cosmetic bags | PVC/TPU+PU leather bags

200×90×25mm

200×90×25mm

140×140×20mm