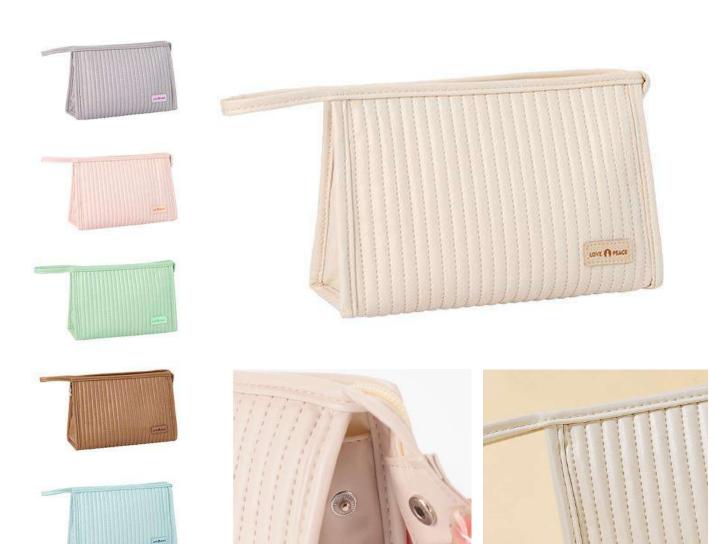

### Cosmetic bags | PU leather quilted bags

### **Cosmetic bags** | PU leather quilted bags