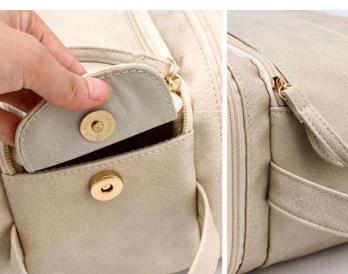

### Cosmetic bags | PU leather quilted bags

### **Cosmetic bags** | PU leather quilted bags