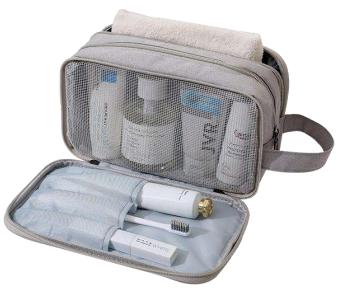

n/Polyester bags

















### Cosmetic bags | Nylon/Polyester bags















### Cosmetic bags | Nylon/Polyester bags



























## Cosmetic bags | Woven bags













Go green with our products



















Go green with our products



### Cosmetic bags | Jacquard bags



















### Cosmetic bags | Jacquard bags













Go green with our products



## **Cosmetic bags | Jacquard bags**













### **Cosmetic bags** | Cloud quilted bags















### **Cosmetic bags** | Cloud quilted bags

















## Cosmetic bags | Velvet bags





















### Cosmetic bags | Terrycloth bags























## Cosmetic bags | Silk bags











## Cosmetic bags | Canvas bags





### Cosmetic bags | Linen bags













## Cosmetic bags | Natural Cotton+Cork bags











### Cosmetic bags | Organic cotton/Recycled cotton bags

















### Cosmetic bags | RPET bags

















### Cosmetic bags | Washable Kraft Paper bags















### Cosmetic bags | EVA bags









### Cosmetic bags | PVC/TPU+PU leather bags





















### **Cosmetic bags** | PVC/TPU+PU leather bags















### Cosmetic bags | PVC/TPU+PU leather bags







200×90×25mm



200×90×25mm



140×140×20mm









### Cosmetic bags | TPU jelly bags







## Cosmetic bags | Removable bags













### Cosmetic bags | Cosmetic bucket

















### **Cosmetic bags | Cosmetic case**













More information please contact: julia@pyc365.com