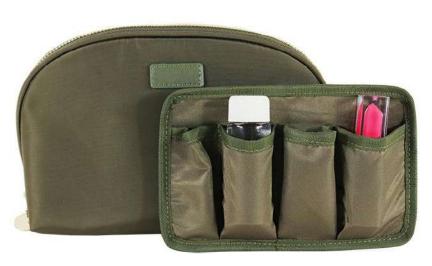

ag

Whatsapp:+86 130 3088 5785

Wechat: juliazeng813





### Small MOQ: 500 PCS



### **Accept customization**

All our bags are customizable in terms of style, fabric, size, color, logo, and more. Whether you're looking to personalize the design, select specific materials, adjust dimensions, or include your logo, we offer tailored solutions to meet your needs.

**Get in touch with us** to discuss your customization requirements and create the perfect bag for you or your brand.





### Cosmetic bags | PU leather quilted bags









### **Cosmetic bags** | PU leather quilted bags



























































































## Cosmetic bags | Neoprene bags







## Cosmetic bags | Neoprene bags





## Cosmetic bags | Neoprene bags















Go green with our products



## Cosmetic bags | Nylon/Polyester bags

















### Cosmetic bags | Nylon/Polyester bags















### Cosmetic bags | Nylon/Polyester bags



























## Cosmetic bags | Woven bags













Go green with our products



















Go green with our products



### Cosmetic bags | Jacquard bags



















### Cosmetic bags | Jacquard bags













Go green with our products



## **Cosmetic bags | Jacquard bags**













### **Cosmetic bags** | Cloud quilted bags















### **Cosmetic bags** | Cloud quilted bags

















## Cosmetic bags | Velvet bags





















### Cosmetic bags | Terrycloth bags























## Cosmetic bags | Silk bags











## Cosmetic b