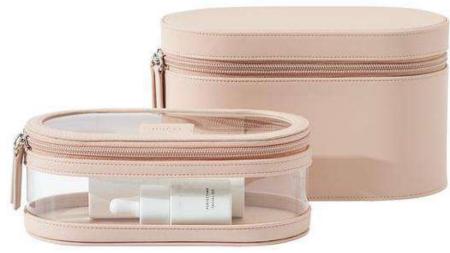

### Cosmetic bags | PVC/TPU+PU leather bags

### **Cosmetic bags** | PVC/TPU+PU leather bags

### Cosmetic bags | PVC/TPU+PU leather bags

200×90×25mm

200×90×25mm

140×140×20mm