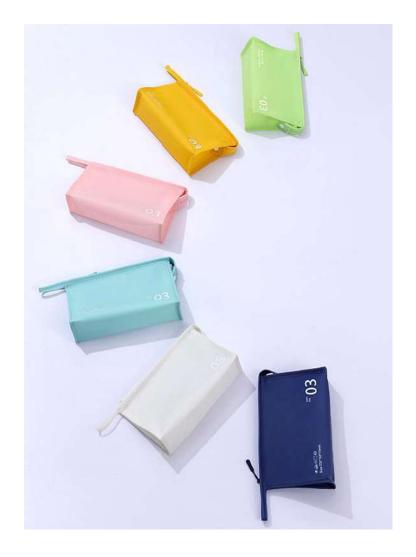

### Cosmetic bags | PVC/TPU+PU leather bags

### **Cosmetic bags** | PVC/TPU+PU leather bags

### Cosmetic bags | PVC/TPU+PU leather bags

200×90×25mm

200×90×25mm

140×140×20mm