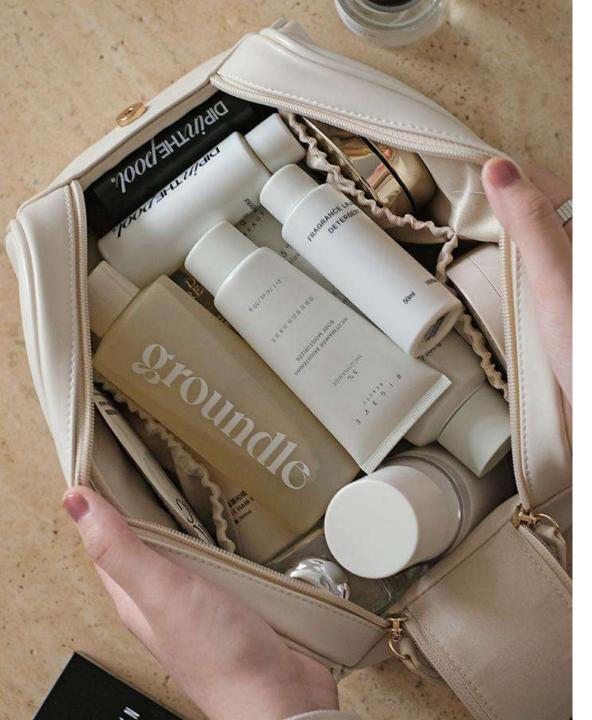

### Cosmetic bags | PU leather quilted bags

### **Cosmetic bags** | PU leather quilted bags