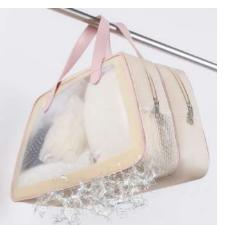

### Cosmetic bags | PVC/TPU+PU leather bags

### **Cosmetic bags** | PVC/TPU+PU leather bags

### Cosmetic bags | PVC/TPU+PU leather bags

200×90×25mm

200×90×25mm

140×140×20mm