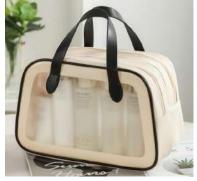

### Cosmetic bags | PVC/TPU+PU leather bags

### **Cosmetic bags** | PVC/TPU+PU leather bags

### Cosmetic bags | PVC/TPU+PU leather bags

200×90×25mm

200×90×25mm

140×140×20mm