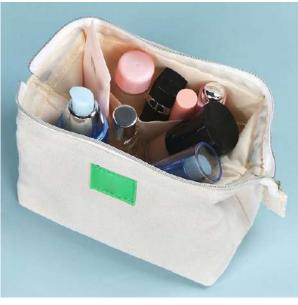

bags | Woven bags













Go green with our products



















Go green with our products



### Cosmetic bags | Jacquard bags



















### Cosmetic bags | Jacquard bags













Go green with our products



## **Cosmetic bags | Jacquard bags**













### **Cosmetic bags** | Cloud quilted bags















### **Cosmetic bags** | Cloud quilted bags

















## Cosmetic bags | Velvet bags





















### Cosmetic bags | Terrycloth bags























## Cosmetic bags | Silk bags











## Cosmetic bags | Canvas bags





### Cosmetic bags | Linen bags













## Cosmetic bags | Natural Cotton+Cork bags











### Cosmetic bags | Organic cotton/Recycled cotton bags

















### Cosmetic bags | RPET bags

















### Cosmetic bags | Washable Kraft Paper bags















### Cosmetic bags | EVA bags









### Cosmetic bags | PVC/TPU+PU leather bags





















### **Cosmetic bags** | PVC/TPU+PU leather bags















### Cosmetic bags | PVC/TPU+PU leather bags







200×90×25mm



200×90×25mm



140×140×20mm









### Cosmetic bags | TPU jelly bags







## Cosmetic bags | Removable bags













### Cosmetic bags | Cosmetic bucket

















### **Cosmetic bags | Cosmetic case**













More information please contact: julia@pyc365.com