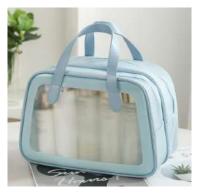

### Cosmetic bags | PVC/TPU+PU leather bags

### **Cosmetic bags** | PVC/TPU+PU leather bags

### Cosmetic bags | PVC/TPU+PU leather bags

200×90×25mm

200×90×25mm

140×140×20mm