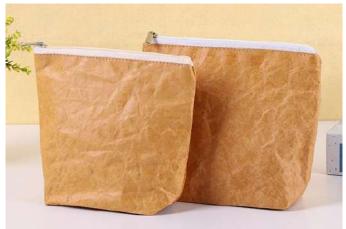

Go green with our products



### Cosmetic bags | Jacquard bags



















### Cosmetic bags | Jacquard bags













Go green with our products



## **Cosmetic bags | Jacquard bags**













### **Cosmetic bags** | Cloud quilted bags















### **Cosmetic bags** | Cloud quilted bags

















## Cosmetic bags | Velvet bags





















### Cosmetic bags | Terrycloth bags























## Cosmetic bags | Silk bags











## Cosmetic bags | Canvas bags





### Cosmetic bags | Linen bags













## Cosmetic bags | Natural Cotton+Cork bags











### Cosmetic bags | Organic cotton/Recycled cotton bags

















### Cosmetic bags | RPET bags

















### Cosmetic bags | Washable Kraft Paper bags















### Cosmetic bags | EVA bags









### Cosmetic bags | PVC/TPU+PU leather bags





















### **Cosmetic bags** | PVC/TPU+PU leather bags















### Cosmetic bags | PVC/TPU+PU leather bags







200×90×25mm



200×90×25mm



140×140×20mm









### Cosmetic bags | TPU jelly bags







## Cosmetic bags | Removable bags













### Cosmetic bags | Cosmetic bucket

















### **Cosmetic bags | Cosmetic case**













More information please contact: julia@pyc365.com