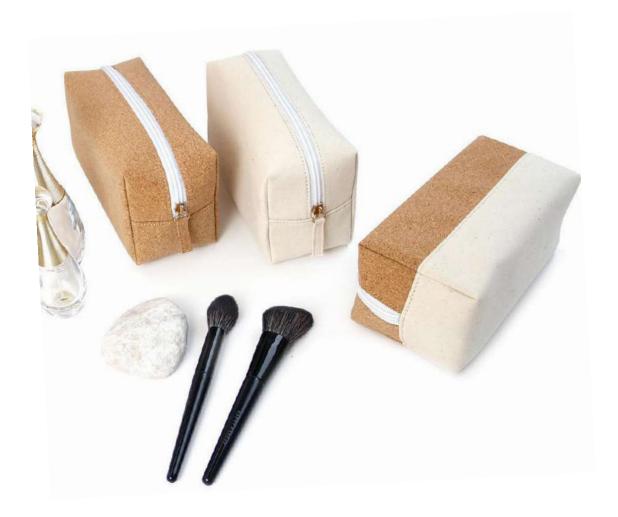

on/Polyester bags















### Cosmetic bags | Nylon/Polyester bags



























## Cosmetic bags | Woven bags













Go green with our products



















Go green with our products



### Cosmetic bags | Jacquard bags



















### Cosmetic bags | Jacquard bags













Go green with our products



## **Cosmetic bags | Jacquard bags**













### **Cosmetic bags** | Cloud quilted bags















### **Cosmetic bags** | Cloud quilted bags

















## Cosmetic bags | Velvet bags





















### Cosmetic bags | Terrycloth bags























## Cosmetic bags | Silk bags











## Cosmetic bags | Canvas bags





### Cosmetic bags | Linen bags













## Cosmetic bags | Natural Cotton+Cork bags











### Cosmetic bags | Organic cotton/Recycled cotton bags

















### Cosmetic bags | RPET bags

















### Cosmetic bags | Washable Kraft Paper bags















### Cosmetic bags | EVA bags









### Cosmetic bags | PVC/TPU+PU leather bags





















### **Cosmetic bags** | PVC/TPU+PU leather bags















### Cosmetic bags | PVC/TPU+PU leather bags







200×90×25mm



200×90×25mm



140×140×20mm









### Cosmetic bags | TPU jelly bags







## Cosmetic bags | Removable bags













### Cosmetic bags | Cosmetic bucket

















### **Cosmetic bags | Cosmetic case**













More information please contact: julia@pyc365.com