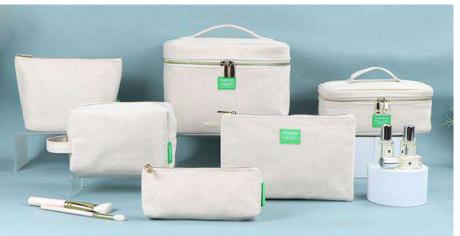

| Woven bags













Go green with our products



















Go green with our products



### Cosmetic bags | Jacquard bags



















### Cosmetic bags | Jacquard bags













Go green with our products



## **Cosmetic bags | Jacquard bags**













### **Cosmetic bags** | Cloud quilted bags















### **Cosmetic bags** | Cloud quilted bags

















## Cosmetic bags | Velvet bags





















### Cosmetic bags | Terrycloth bags























## Cosmetic bags | Silk bags











## Cosmetic bags | Canvas bags





### Cosmetic bags | Linen bags













## Cosmetic bags | Natural Cotton+Cork bags











### Cosmetic bags | Organic cotton/Recycled cotton bags

















### Cosmetic bags | RPET bags

















### Cosmetic bags | Washable Kraft Paper bags















### Cosmetic bags | EVA bags









### Cosmetic bags | PVC/TPU+PU leather bags





















### **Cosmetic bags** | PVC/TPU+PU leather bags















### Cosmetic bags | PVC/TPU+PU leather bags







200×90×25mm



200×90×25mm



140×140×20mm









### Cosmetic bags | TPU jelly bags







## Cosmetic bags | Removable bags













### Cosmetic bags | Cosmetic bucket

















### **Cosmetic bags | Cosmetic case**













More information please contact: julia@pyc365.com