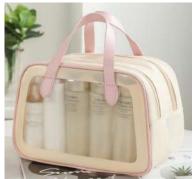

### Cosmetic bags | PVC/TPU+PU leather bags

### **Cosmetic bags** | PVC/TPU+PU leather bags

### Cosmetic bags | PVC/TPU+PU leather bags

200×90×25mm

200×90×25mm

140×140×20mm