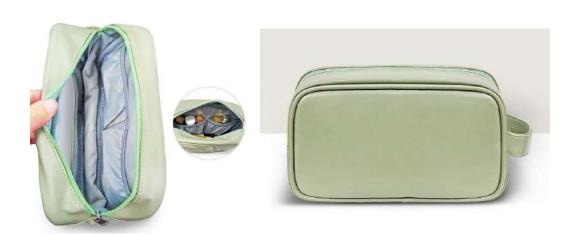

### Cosmetic bags | PU leather quilted bags

### **Cosmetic bags** | PU leather quilted bags