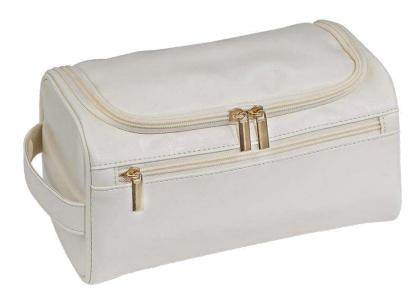

### Cosmetic bags | PU leather quilted bags

### **Cosmetic bags** | PU leather quilted bags