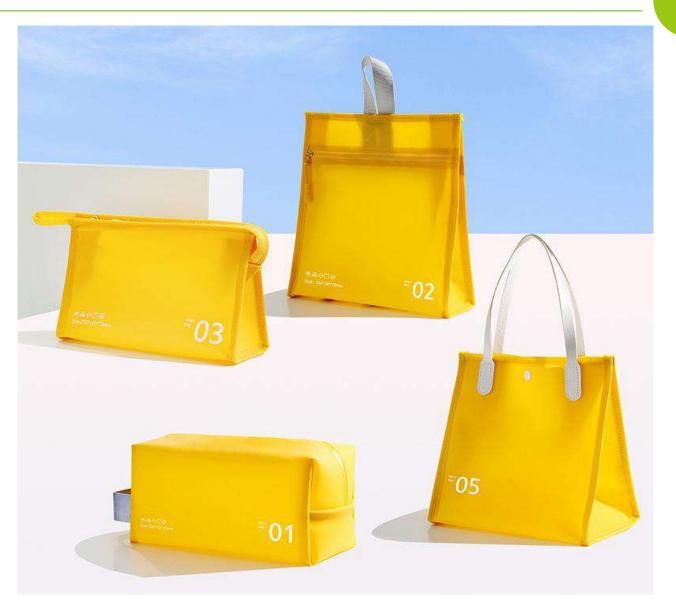

### Cosmetic bags | PVC/TPU+PU leather bags

### **Cosmetic bags** | PVC/TPU+PU leather bags

### Cosmetic bags | PVC/TPU+PU leather bags

200×90×25mm

200×90×25mm

140×140×20mm