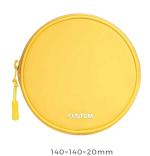

## Cosmetic bags | Neoprene bags

## Cosmetic bags | Neoprene bags

Go green with our products

### Cosmetic bags | PVC/TPU+PU leather bags

200×90×25mm

200×90×25mm

140×140×20mm