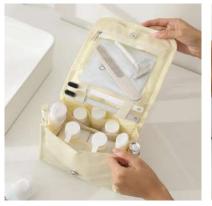

**Accept customization**

All our bags are customizable in terms of style, fabric, size, color, logo, and more. Whether you're looking to personalize the design, select specific materials, adjust dimensions, or include your logo, we offer tailored solutions to meet your needs.

**Get in touch with us** to discuss your customization requirements and create the perfect bag for you or your brand.





### Cosmetic bags | PU leather quilted bags









### **Cosmetic bags** | PU leather quilted bags



























































































## Cosmetic bags | Neoprene bags







## Cosmetic bags | Neoprene bags





## Cosmetic bags | Neoprene bags















Go green with our products



## Cosmetic bags | Nylon/Polyester bags

















### Cosmetic bags | Nylon/Polyester bags















### Cosmetic bags | Nylon/Polyester bags



























## Cosmetic bags | Woven bags













Go green with our products



















Go green with our products



### Cosmetic bags | Jacquard bags



















### Cosmetic bags | Jacquard bags













Go green with our products



## **Cosmetic bags | Jacquard bags**













### **Cosmetic bags** | Cloud quilted bags















### **Cosmetic bags** | Cloud quilted bags

















## Cosmetic bags | Velvet bags





















### Cosmetic bags | Terrycloth bags























## Cosmetic bags | Silk bags











## Cosmetic bags | Canvas bags





### Cosmetic bags | Linen bags













## Cosmetic bags | N